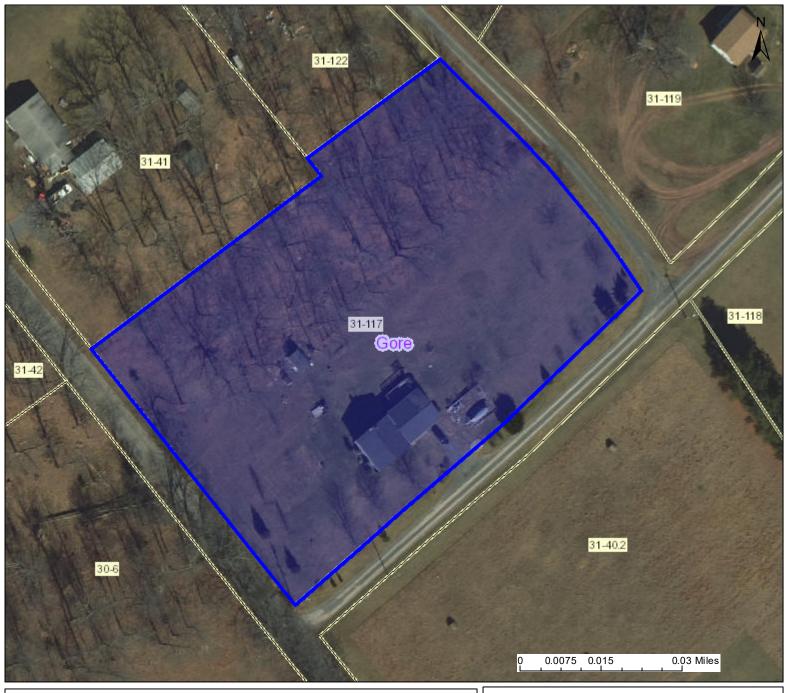

## PARCEL ID: 14-05-0031-0117-0000

| THE REAL PROPERTY.                                                                                                       |             | 0.0010 0.010                                                  |
|--------------------------------------------------------------------------------------------------------------------------|-------------|---------------------------------------------------------------|
| Legend  Districts  WVParcels                                                                                             | User Notes: | Map created on January 28, 2022                               |
|                                                                                                                          |             | Owner(s): REX WILLIAM GEORGE & SUMMER N  Address: 35 TIARA CT |
|                                                                                                                          |             | Class Type:<br>Residential                                    |
|                                                                                                                          |             | Legal Description: DOUBLE J ESTATES; TRACT 2 2.011 ACRES      |
| WV Property Viewer (https://www.MapWV.gov/property) is supported by WV State Tax Department and WV GIS Technical Center. |             |                                                               |