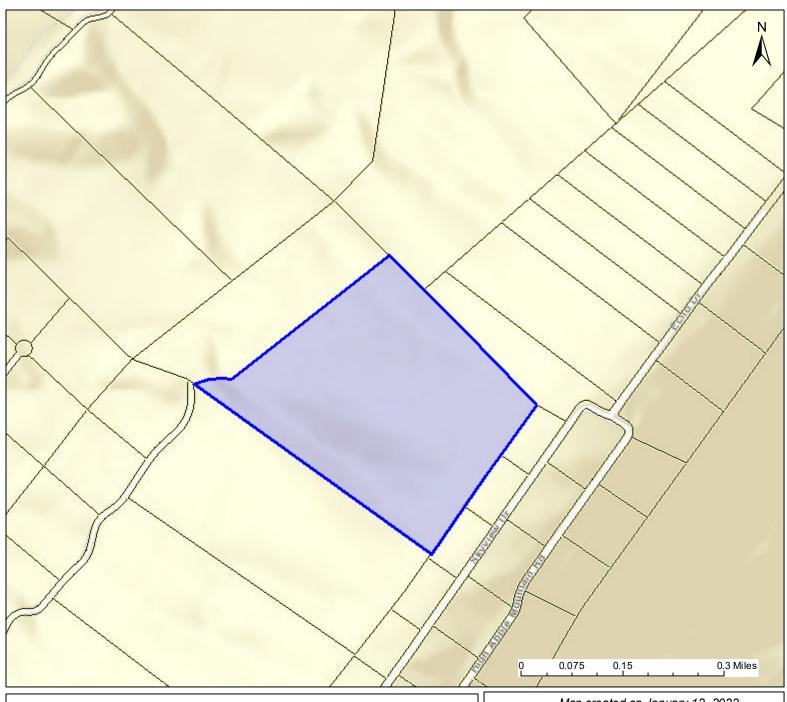

## PARCEL ID: 14-07-0028-0115-0000

|                                                                            |                                               | 0 0.075 0.15 0.3 Miles                                   |
|----------------------------------------------------------------------------|-----------------------------------------------|----------------------------------------------------------|
| T d                                                                        | User Notes:                                   | Map created on January 12, 2022                          |
| Legend  WVParcels                                                          |                                               | Owner(s):<br>MORRIS DAVID A                              |
|                                                                            |                                               | Address:<br>HAMILTON ESTATES DR                          |
|                                                                            |                                               | Class Type:<br>Residential                               |
|                                                                            |                                               | Legal Description: 41.56 AC LOT #11; HAMILTON ESTATES SD |
| WV Property Viewer (https://www.MapWV.gov/propand WV GIS Technical Center. | erty) is supported by WV State Tax Department |                                                          |