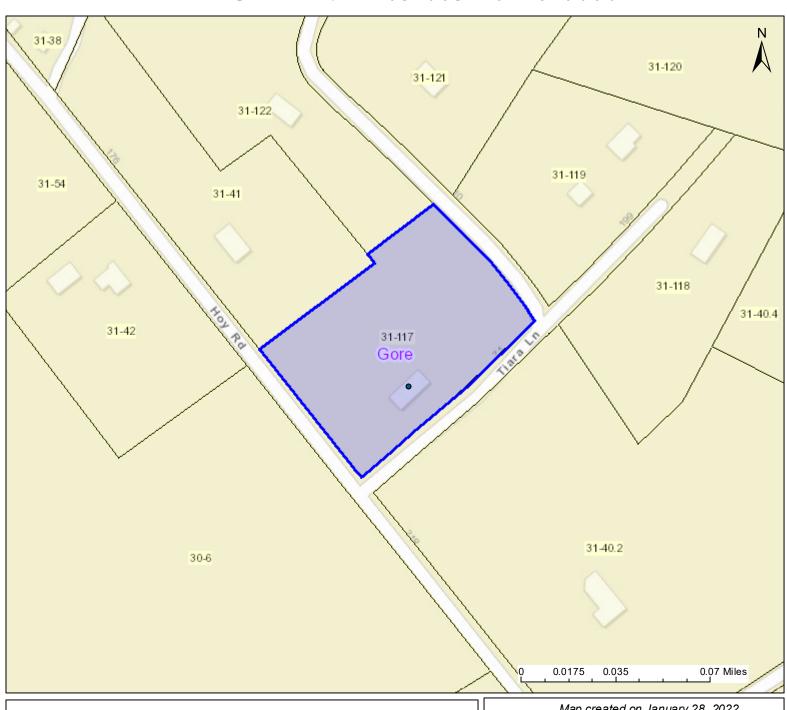

## PARCEL ID: 14-05-0031-0117-0000

| User Notes:                                                                                                            | Map created on January 28, 2022                          |
|------------------------------------------------------------------------------------------------------------------------|----------------------------------------------------------|
| Legend                                                                                                                 | Owner(s): REX WILLIAM GEORGE & SUMMER N                  |
| ☐ WVParcels                                                                                                            | Addison                                                  |
|                                                                                                                        | Address:<br>35 TIARA CT                                  |
|                                                                                                                        | Class Type:<br>Residential                               |
|                                                                                                                        | Legal Description: DOUBLE J ESTATES; TRACT 2 2.011 ACRES |
| WV Property Viewer (https://www.MapWV.gov/property) is supported by WV State Tax Departmental WV GIS Technical Center. | nt                                                       |