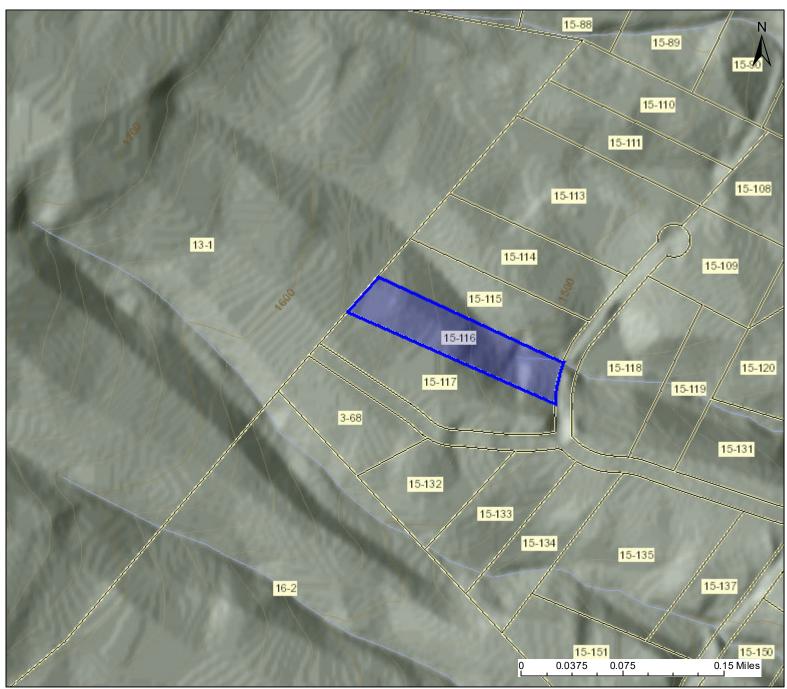

## PARCEL ID: 14-09-0015-0116-0000

| User Notes:                                                                                                              | Map created on January 6, 2022                               |
|--------------------------------------------------------------------------------------------------------------------------|--------------------------------------------------------------|
|                                                                                                                          | Owner(s):<br>CARNEY NATHAN & THOMAS                          |
| Legend                                                                                                                   | Address:<br>548 MAYNARD DR                                   |
| WVParcels                                                                                                                | Class Type:<br>Residential                                   |
| WV Property Viewer (https://www.MapWV.gov/property) is supported by WV State Tax Department and WV GIS Technical Center. | Legal Description: 2.002 AC LOT 59; HIGH MOUNTAIN MEADOWS SD |