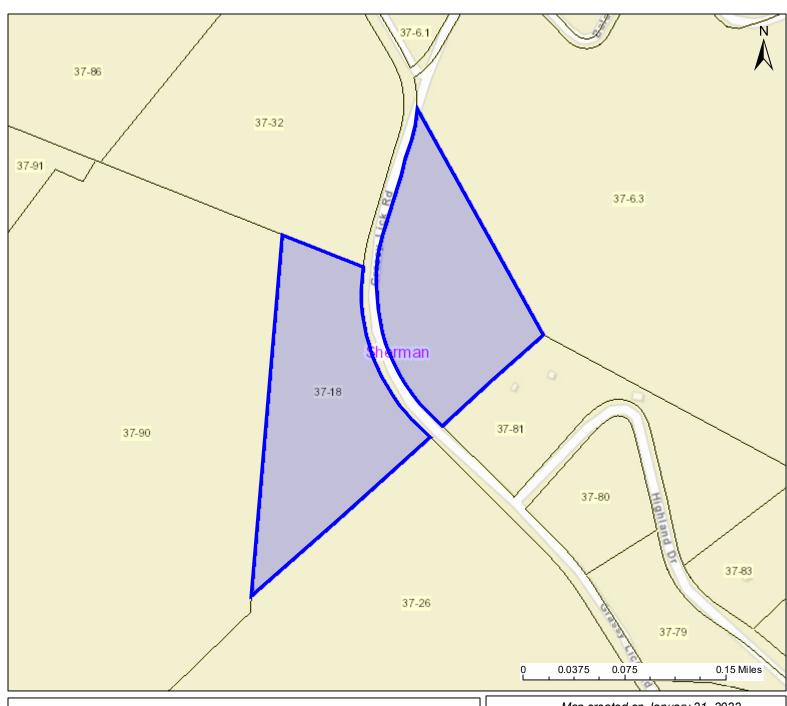

## PARCEL ID: 14-09-0037-0018-0000

| User Notes:                                                                                                      | Map created on January 21, 2022                                                        |
|------------------------------------------------------------------------------------------------------------------|----------------------------------------------------------------------------------------|
| Legend  Districts  WVParcels                                                                                     | Owner(s): PROPST GLENDA A & KEITH A MARCHIANO & TAMMY O'NEILL  Address: GRASSY LICK RD |
|                                                                                                                  | Class Type:<br>Residential                                                             |
|                                                                                                                  | Legal Description: 13.00 AC LITTLE CAPON DRS                                           |
| WV Property Viewer (https://www.MapWV.gov/property) is supported by WV State Ta:<br>and WV GIS Technical Center. | x Department                                                                           |