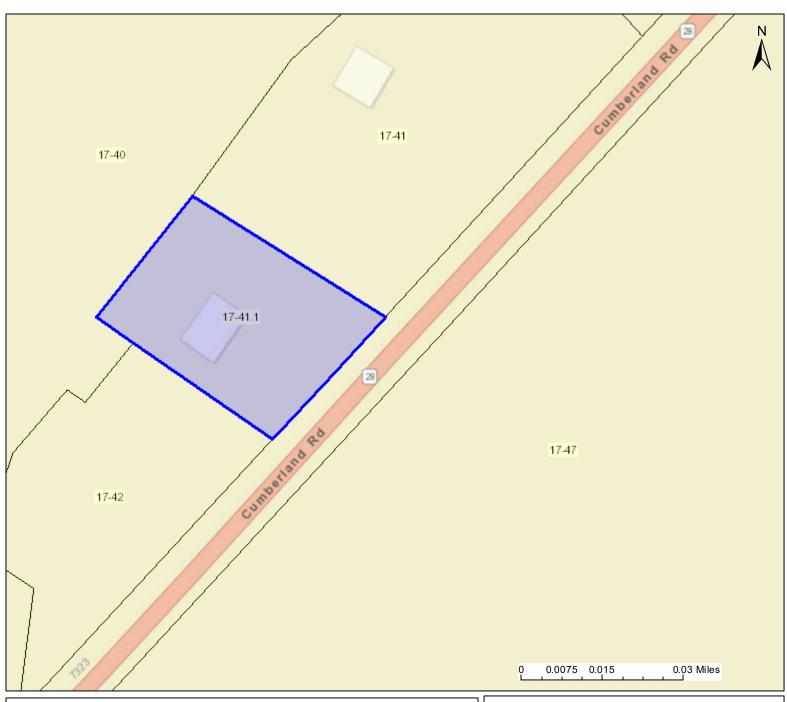

## PARCEL ID: 14-10-0017-0041-0001

| Lagand                                                                                                                   | User Notes: | Map created on March 8, 2022                                    |
|--------------------------------------------------------------------------------------------------------------------------|-------------|-----------------------------------------------------------------|
| Legend  WVParcels                                                                                                        |             | Owner(s):<br>BRADFIELD KIMBERLY S                               |
|                                                                                                                          |             | Address:<br>CUMBERLAND RD                                       |
|                                                                                                                          |             | Class Type:<br>Residential                                      |
|                                                                                                                          |             | <b>Legal Description:</b> .37AC SOUTH BRANCH DRS; GARAGE AT DIP |
| WV Property Viewer (https://www.MapWV.gov/property) is supported by WV State Tax Department and WV GIS Technical Center. |             |                                                                 |