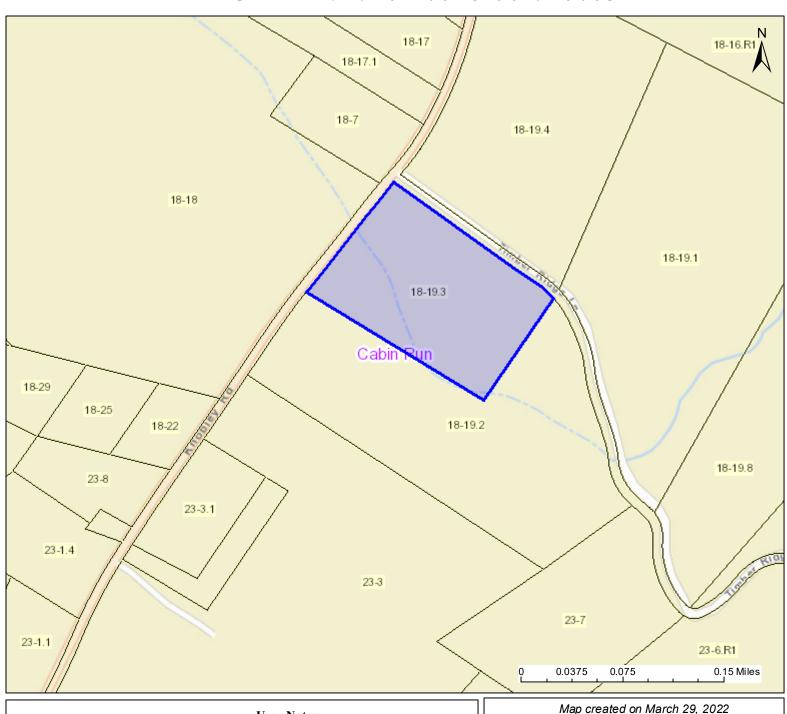

## PARCEL ID: 29-01-0018-0019-0003

| Legend                                                              | User Notes:                                               | Map created on March 29, 2022           |
|---------------------------------------------------------------------|-----------------------------------------------------------|-----------------------------------------|
|                                                                     |                                                           | Owner(s):                               |
| Districts                                                           |                                                           | STAGGS ERVIN L HEIRS                    |
| WVParcels                                                           |                                                           |                                         |
| _                                                                   |                                                           | Address:                                |
|                                                                     |                                                           | KNOBLEY RD                              |
|                                                                     |                                                           | Class Type:                             |
|                                                                     |                                                           | Residential                             |
|                                                                     |                                                           | Legal Description:                      |
|                                                                     |                                                           | 5.20AC ES/KNOB RD-1/2MI N/OF; INT W/DRY |
| WV Property Viewer (https://www.Maj<br>and WV GIS Technical Center. | pWV.gov/property) is supported by WV State Tax Department | RUN RD                                  |