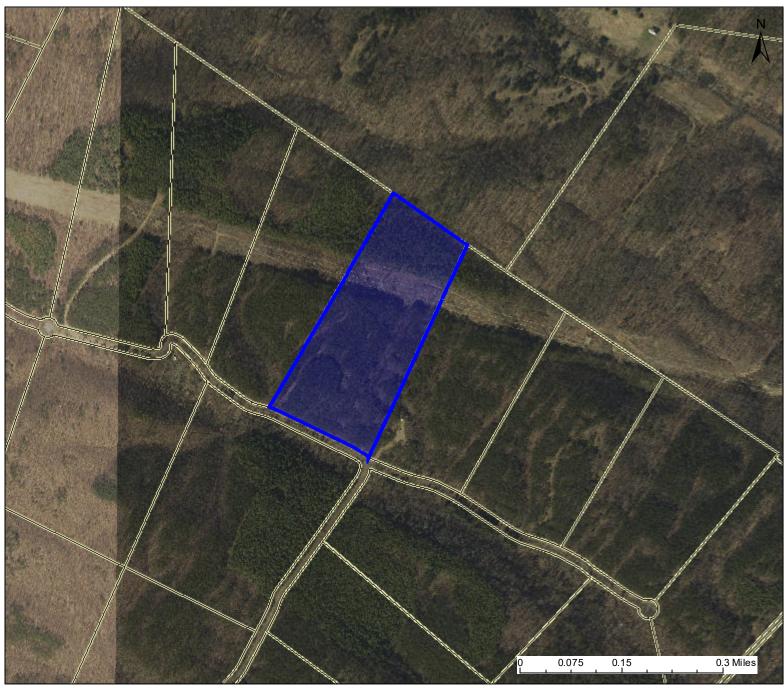

## PARCEL ID: 14-10-0026-0040-0000

|                                                               |                                                      | 0 0.075 0.15 0.3 Miles                                  |
|---------------------------------------------------------------|------------------------------------------------------|---------------------------------------------------------|
| T                                                             | User Notes:                                          | Map created on March 30, 2022                           |
| Legend  WVParcels                                             |                                                      | Owner(s): PALMER THIERRY                                |
|                                                               |                                                      | Address: PASSIN WIND HOLW                               |
|                                                               |                                                      | Class Type:<br>Residential                              |
|                                                               |                                                      | Legal Description:<br>20.05 AC LOT #23; ASHBY FOREST SD |
| WV Property Viewer (https://www.Mand WV GIS Technical Center. | apWV.gov/property) is supported by WV State Tax Depo | artment                                                 |