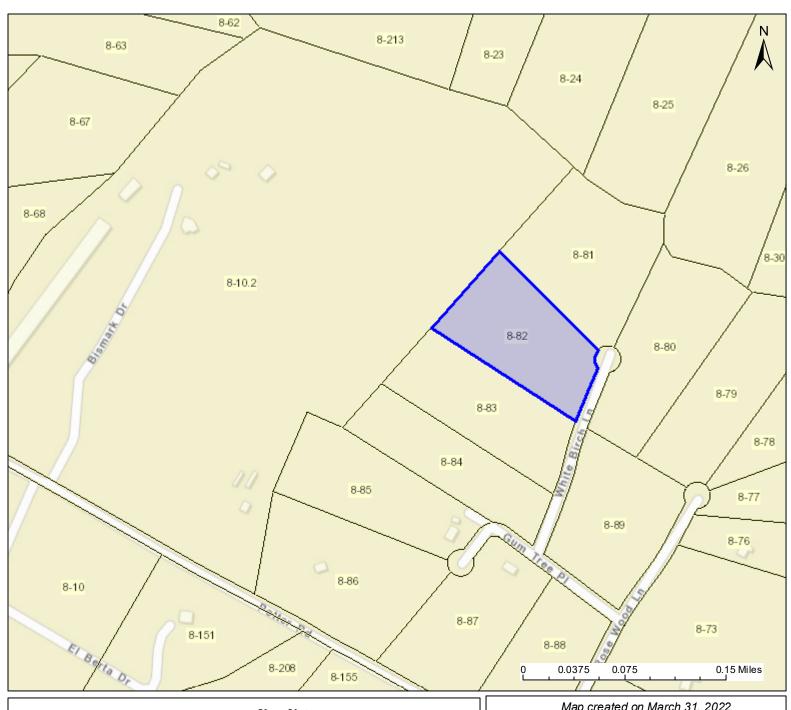

## PARCEL ID: 14-05-0008-0082-0000

| ( Or                                                                                                                     | 8-155       |                                                   |
|--------------------------------------------------------------------------------------------------------------------------|-------------|---------------------------------------------------|
| Lagand                                                                                                                   | User Notes: | Map created on March 31, 2022                     |
| Legend  WVParcels                                                                                                        |             | Owner(s):<br>VAN REENEN MARVIN E II & LUCINDA     |
|                                                                                                                          |             | Address:<br>WHITE BIRCH LN                        |
|                                                                                                                          |             | Class Type: Residential                           |
|                                                                                                                          |             | Legal Description: MEADOWBROOK SD; 3.00 AC LOT 12 |
| WV Property Viewer (https://www.MapWV.gov/property) is supported by WV State Tax Department and WV GIS Technical Center. |             |                                                   |