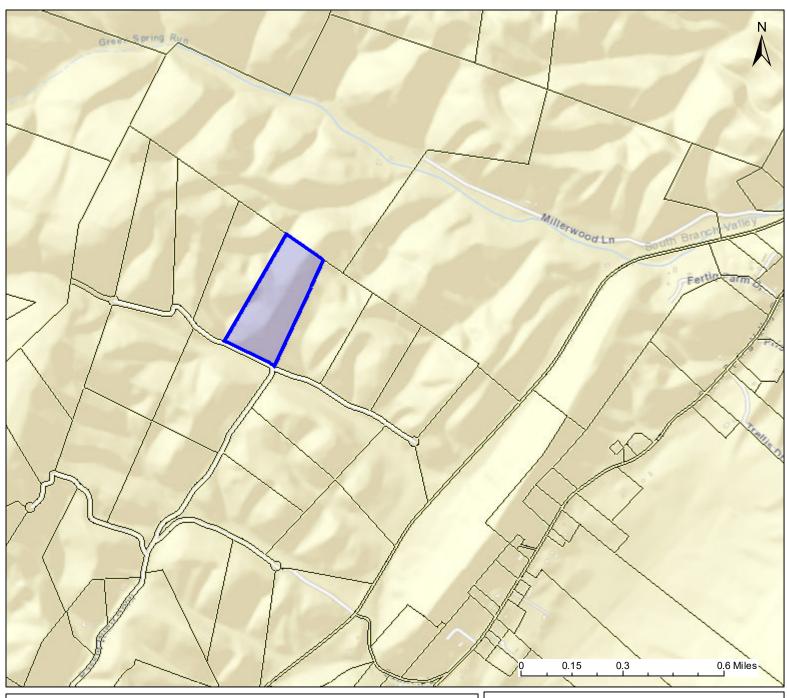

## PARCEL ID: 14-10-0026-0040-0000

|                                                                          |                                                     | 0.10 0.5 0.0 0.0 0.0 0.0 0.0      |
|--------------------------------------------------------------------------|-----------------------------------------------------|-----------------------------------|
| Legend                                                                   | User Notes:                                         | Map created on March 30, 2022     |
|                                                                          |                                                     | Owner(s):                         |
| WVParcels                                                                |                                                     | PALMER THIERRY                    |
|                                                                          |                                                     |                                   |
|                                                                          |                                                     | Address:<br>  PASSIN WIND HOLW    |
|                                                                          |                                                     |                                   |
|                                                                          |                                                     | Class Type:                       |
|                                                                          |                                                     | Residential                       |
|                                                                          |                                                     | Legal Description:                |
|                                                                          |                                                     | 20.05 AC LOT #23; ASHBY FOREST SD |
| WV Property Viewer (https://www.MapWV.go<br>and WV GIS Technical Center. | w/property) is supported by WV State Tax Department |                                   |