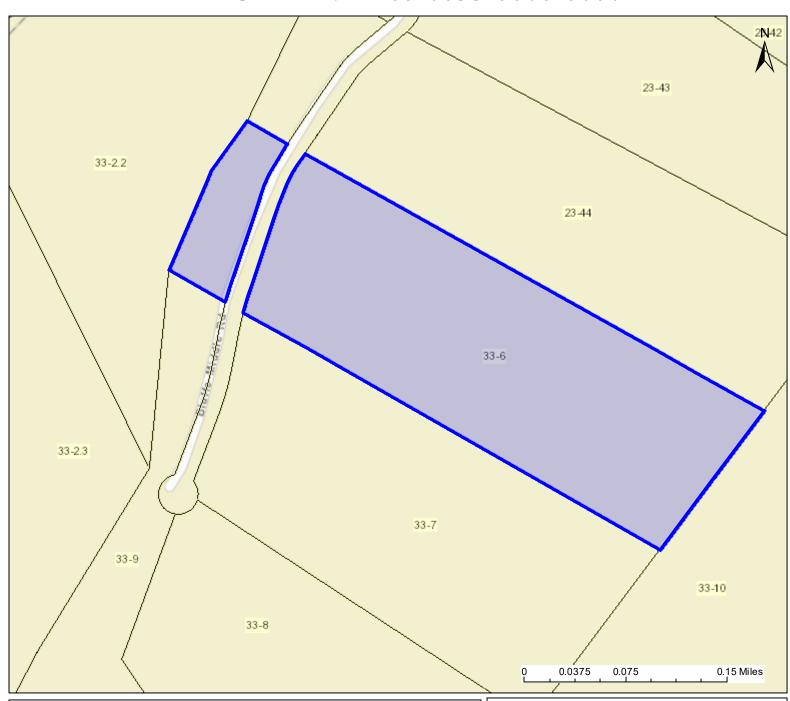

## PARCEL ID: 14-07-0033-0006-0000

|                                                                                                                          |             | 0 0.0375 0.075 0.15 Miles                                    |
|--------------------------------------------------------------------------------------------------------------------------|-------------|--------------------------------------------------------------|
| Legend  WVParcels                                                                                                        | User Notes: | Map created on April 20, 2022                                |
|                                                                                                                          |             | Owner(s): HEMMERSBAUGH PAUL & DIANE                          |
|                                                                                                                          |             | Address:<br>BLUFFS BLUEBIRD TRL                              |
|                                                                                                                          |             | Class Type:<br>Residential                                   |
|                                                                                                                          |             | Legal Description:<br>20.10 AC LOT 93; BLUFFS ON THE POTOMAC |
| WV Property Viewer (https://www.MapWV.gov/property) is supported by WV State Tax Department and WV GIS Technical Center. |             |                                                              |