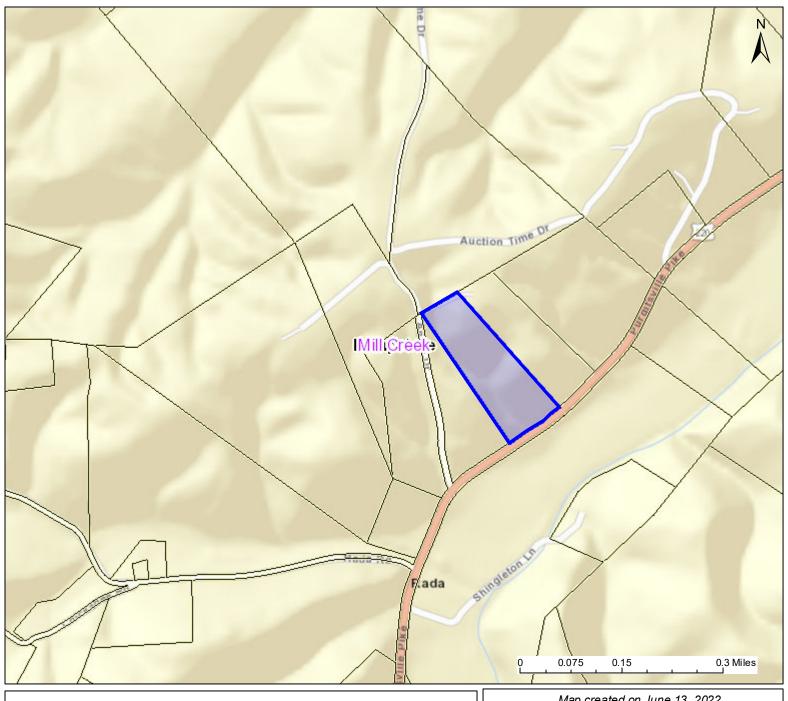

## PARCEL ID: 14-06-0014-0049-0000

| 1 1                                                                   |                                                     | 0 0.075 0.15 0.3 Miles                 |
|-----------------------------------------------------------------------|-----------------------------------------------------|----------------------------------------|
| Legend                                                                | User Notes:                                         | Map created on June 13, 2022           |
|                                                                       |                                                     | Owner(s):                              |
| Districts                                                             |                                                     | SEE SCOTT S & ASHLEY L                 |
| WVParcels                                                             |                                                     | Address:                               |
|                                                                       |                                                     | PURGITSVILLE PIKE                      |
|                                                                       |                                                     |                                        |
|                                                                       |                                                     | Class Type:                            |
|                                                                       |                                                     | Residential                            |
|                                                                       |                                                     | Legal Description:                     |
|                                                                       |                                                     | 6.92 AC TRACT B OF TRACT 15; ON RT 220 |
| WV Property Viewer (https://www.MapWV.go and WV GIS Technical Center. | y/property) is supported by WV State Tax Department |                                        |