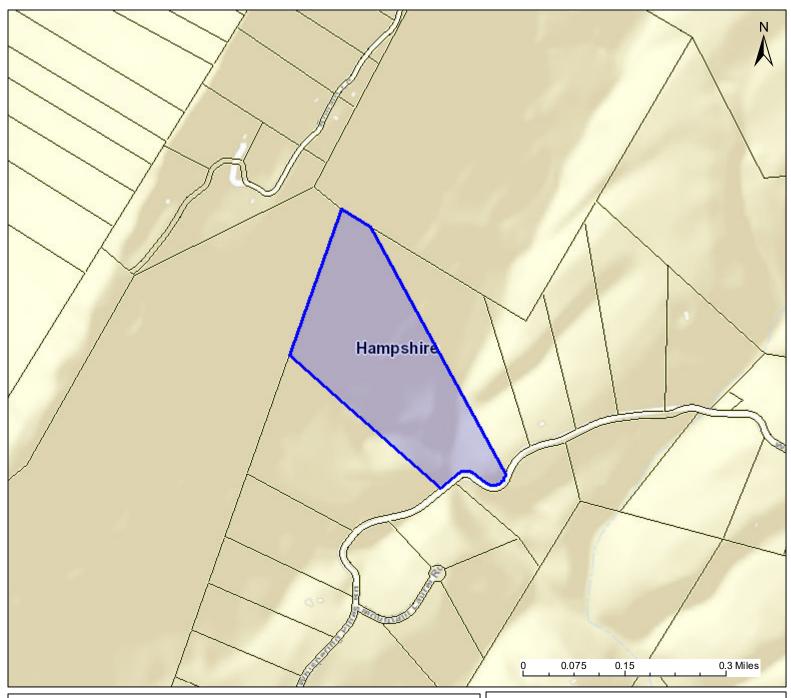

## PARCEL ID: 14-01-0008-0133-0000

|                                                      |                                                                             | 0 0.075 0.15 0.3 Miles                               |
|------------------------------------------------------|-----------------------------------------------------------------------------|------------------------------------------------------|
| Legend  WVParcels                                    | User Notes:                                                                 | Map created on June 13, 2022                         |
|                                                      |                                                                             | Owner(s):<br>KEENAN MICHAEL P & SHERRY G             |
|                                                      |                                                                             | Address:<br>WHISPERING PINES RD                      |
|                                                      |                                                                             | Class Type:<br>Residential                           |
|                                                      |                                                                             | Legal Description: 22.55 AC LOT 15; WHISPERING PINES |
| WV Property Viewer (https<br>and WV GIS Technical Ce | ://www.MapWV.gov/property) is supported by WV State Tax Department<br>nter. |                                                      |