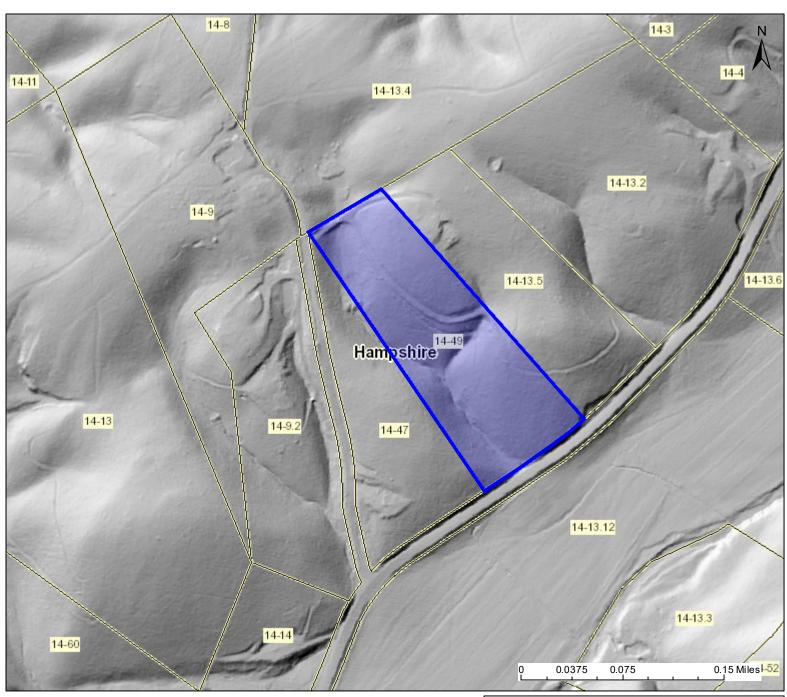

## PARCEL ID: 14-06-0014-0049-0000

|                                                                                                                       | 0 0.0375 0.075 0.15 Miles 1-52                            |
|-----------------------------------------------------------------------------------------------------------------------|-----------------------------------------------------------|
| Legend  WVParcels                                                                                                     | Map created on June 13, 2022                              |
|                                                                                                                       | Owner(s):<br>SEE SCOTT S & ASHLEY L                       |
|                                                                                                                       | Address:<br>PURGITSVILLE PIKE                             |
|                                                                                                                       | Class Type:<br>Residential                                |
|                                                                                                                       | Legal Description: 6.92 AC TRACT B OF TRACT 15; ON RT 220 |
| WV Property Viewer (https://www.MapWV.gov/property) is supported by WV State Tax Departm and WV GIS Technical Center. | nent                                                      |