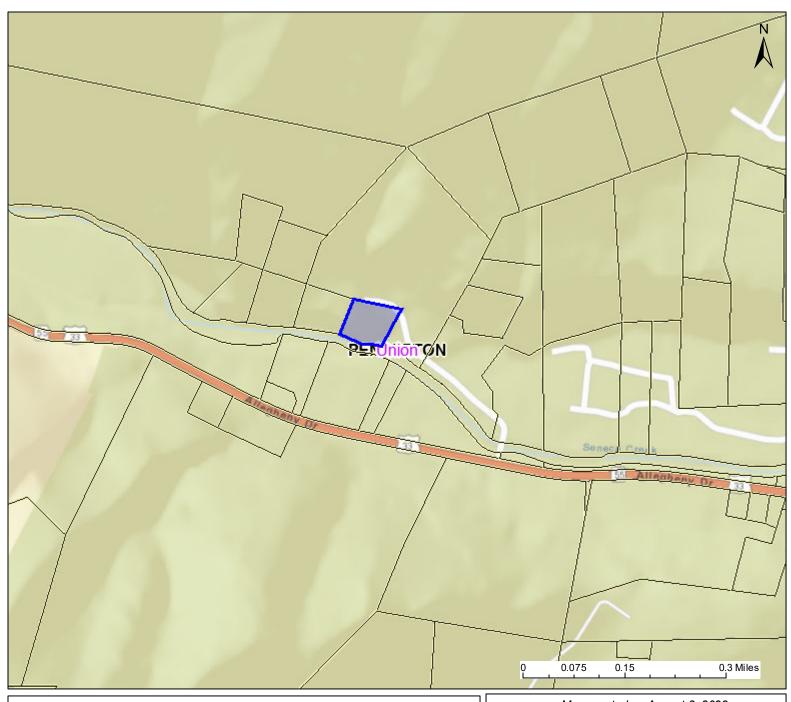

## PARCEL ID: 36-07-0026-0008-0015

| <del></del>                                                                      | /                                            |                                                  |
|----------------------------------------------------------------------------------|----------------------------------------------|--------------------------------------------------|
|                                                                                  | User Notes:                                  | Map created on August 3, 2022                    |
| Legend  Districts  WVParcels                                                     |                                              | Owner(s): CULBERT BARBARA S  Address: SENECA CRK |
|                                                                                  |                                              | Class Type: Residential                          |
| WV Property Viewer (https://www.MapWV.gov/proper<br>and WV GIS Technical Center. | rty) is supported by WV State Tax Department | Legal Description: 2.09 AC LOT #2; SENECA CREEK  |