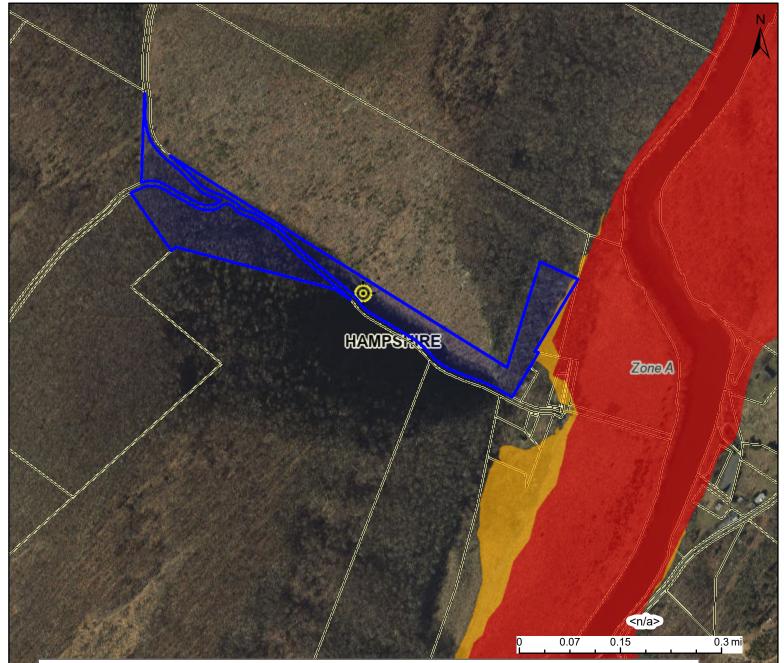

## FloodPrint\_Public\_Letter\_Portrait\_4

This map is not the official regulatory FIRM or DFIRM. Its purpose is to assist with determining potential flood risk for the selected location.

|                                                                                                                                                                           |          | • Flood Info Location                                                                      |                      | cation            | Map created on 8/5/2022 |
|---------------------------------------------------------------------------------------------------------------------------------------------------------------------------|----------|--------------------------------------------------------------------------------------------|----------------------|-------------------|-------------------------|
|                                                                                                                                                                           |          |                                                                                            | User                 |                   |                         |
| H                                                                                                                                                                         |          | Regulatory Floodway                                                                        | Notes                |                   |                         |
| I -<br>G<br>H _<br>R<br>I _<br>K                                                                                                                                          |          |                                                                                            | Flood Hazard Area    | Flood Hazard Area |                         |
|                                                                                                                                                                           | Zone AF  | 1-Percent-Annual-Chance Flood Hazard Area<br>With Base Flood Elevation (BFE)               |                      | Flood Hazarc      |                         |
|                                                                                                                                                                           |          |                                                                                            | Flood Zone           | <n a=""></n>      |                         |
|                                                                                                                                                                           | Zone A   | 1-Percent-Annual-Chance Flood Hazard Area<br>Without BFE (may have Advisory Flood Heights) | Stream               | <n a=""></n>      |                         |
|                                                                                                                                                                           |          |                                                                                            | Watershed (HUC8)     | <n a=""></n>      |                         |
|                                                                                                                                                                           | Advisory | 1-Percent-Annual-Chance Future Conditions<br>(High Risk Advisory Flood Zones)              | Flood Height         | <n a=""></n>      |                         |
|                                                                                                                                                                           |          |                                                                                            | Water Depth          | <n a=""></n>      |                         |
| Download the Full Legend for all flood tool symbols<br>https://www.mapwv.gov/flood/map/docs/wv_flood_tool_legend.pdf                                                      |          |                                                                                            | Elevation            | <n a=""></n>      |                         |
|                                                                                                                                                                           |          |                                                                                            | Community & ID       | <n a=""></n>      |                         |
| <b>Disclaimer:</b><br>The online map is for use in administering the National Flood Insurance<br>Program. It does not necessarily identify all areas subject to flooding, |          |                                                                                            | FEMA Map & Date      | <n a=""></n>      |                         |
|                                                                                                                                                                           |          |                                                                                            | Location (lat, long) | <n a=""></n>      |                         |
| particularly from local drainage sources of small size. Refer to the official Flood Insurance Study (FIS) for detailed flood elevation data in flood profiles             |          |                                                                                            | Parcel ID            | <n a=""></n>      |                         |
| and data tables. WV Flood Tool ( <i>https://www.MapWV.gov/flood</i> ) is supported                                                                                        |          |                                                                                            | E-911 Address        | addresses         |                         |
| by FEMA, WV NFIP Office, and WV GIS Technical Center.                                                                                                                     |          |                                                                                            |                      | addresses         |                         |