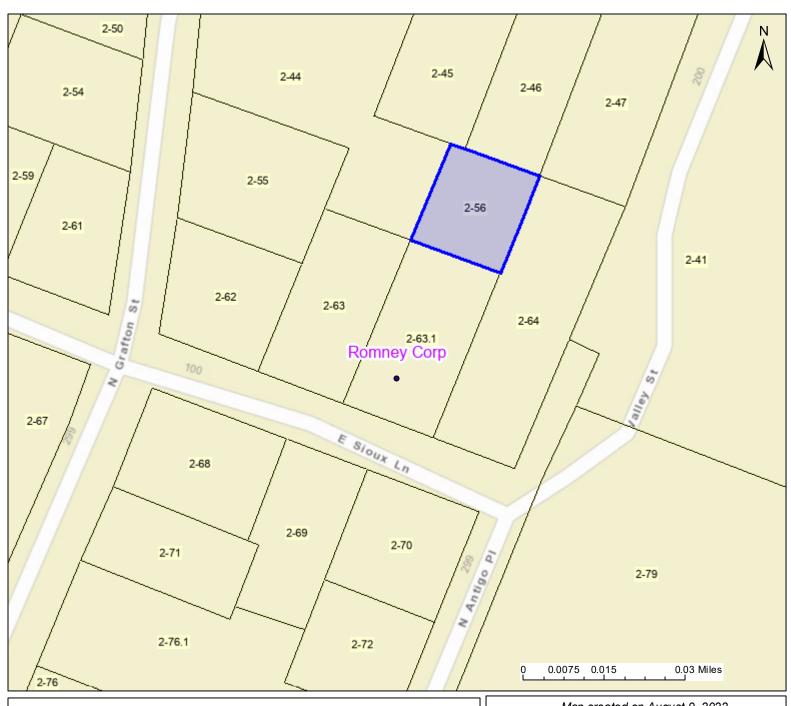

## PARCEL ID: 14-08-0002-0056-0000

| User Notes:                                                                                                              | User Notes: | Map created on August 9, 2022                                    |
|--------------------------------------------------------------------------------------------------------------------------|-------------|------------------------------------------------------------------|
| Legend  Districts  WVParcels                                                                                             |             | Owner(s): GUNTER GREGORY K & LORI S & ALFRED G GUNTER JR         |
|                                                                                                                          |             | Address:<br>E SIOUX LN                                           |
|                                                                                                                          |             | Class Type:<br>Residential                                       |
|                                                                                                                          |             | Legal Description:<br>LONG SD LOT 12 PT &; PT LOT 11 5,451 SQ FT |
| WV Property Viewer (https://www.MapWV.gov/property) is supported by WV State Tax Department and WV GIS Technical Center. |             |                                                                  |