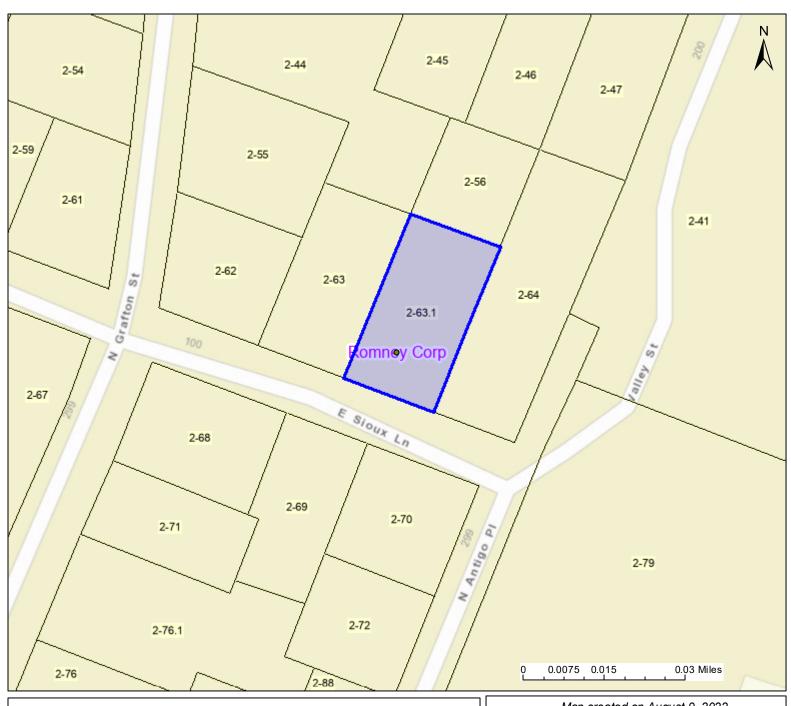

## PARCEL ID: 14-08-0002-0063-0001

| User Notes:                                                                                                              | Map created on August 9, 2022                                                     |
|--------------------------------------------------------------------------------------------------------------------------|-----------------------------------------------------------------------------------|
| Legend  Districts  WVParcels                                                                                             | Owner(s): GUNTER GREGORY K & LORI S & ALFRED G GUNTER JR  Address: 169 E SIOUX LN |
|                                                                                                                          | Class Type:<br>Residential                                                        |
|                                                                                                                          | <b>Legal Description:</b> 10,575 SQ FT; .2428 AC N W CT HOUSE                     |
| WV Property Viewer (https://www.MapWV.gov/property) is supported by WV State Tax Department and WV GIS Technical Center. |                                                                                   |