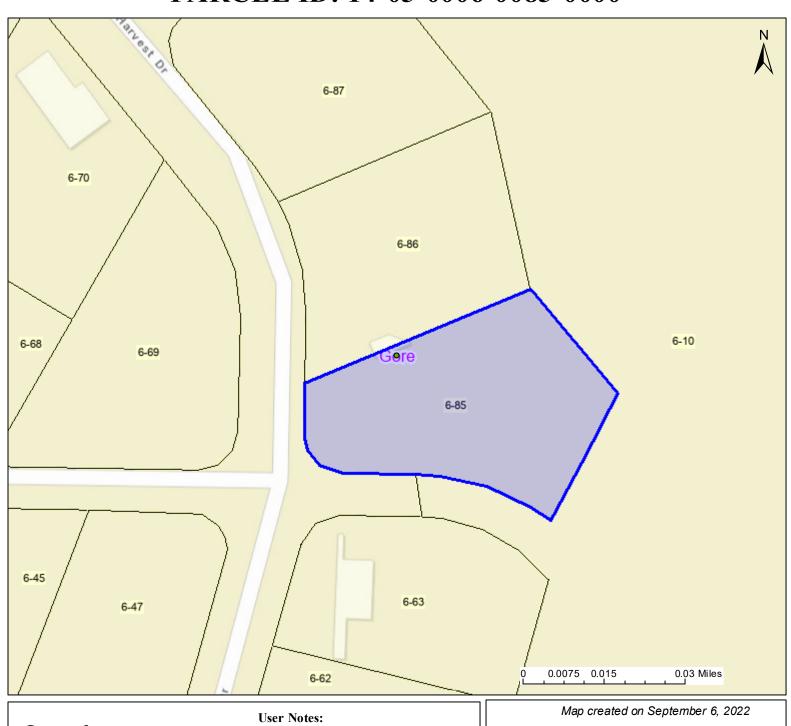

## PARCEL ID: 14-05-0006-0085-0000

| User Notes:                                                            | User Notes:                                       | Map created on September 6, 2022                   |
|------------------------------------------------------------------------|---------------------------------------------------|----------------------------------------------------|
| Legend                                                                 |                                                   | Owner(s):<br>FULLER MEGAN L                        |
| Districts  WVParcels                                                   |                                                   | TOELER MEGAN E                                     |
| WVParcers                                                              |                                                   | Address:<br>HARVEST DR                             |
|                                                                        |                                                   | Class Type:<br>Residential                         |
|                                                                        |                                                   | Legal Description: .57 AC LOT 53; HARVEST HILLS SD |
| WV Property Viewer (https://www.MapWV.gov/and WV GIS Technical Center. | property) is supported by WV State Tax Department |                                                    |