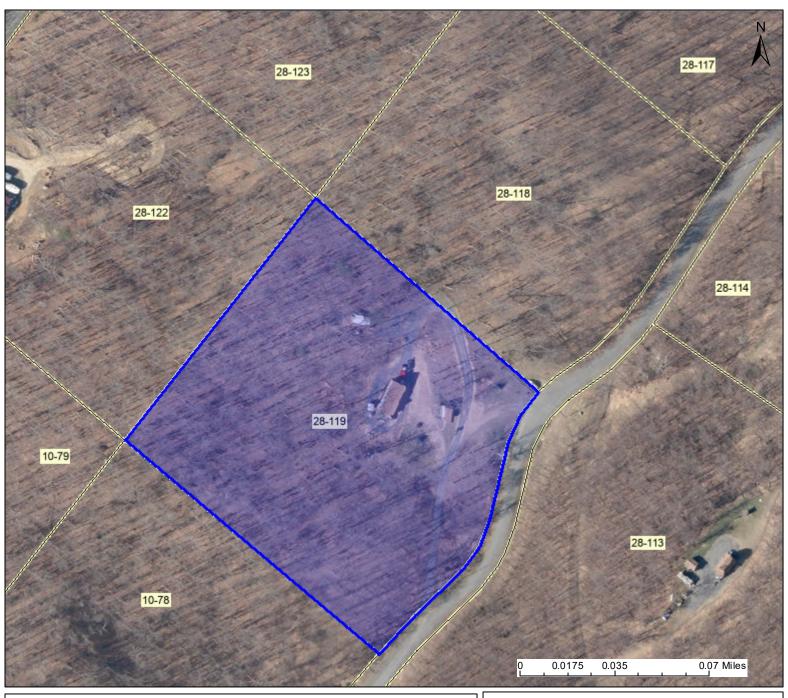

## PARCEL ID: 14-07-0028-0119-0000

|                                                                         |                                                       | 0 0.0175 0.035 0.07 Miles                               |
|-------------------------------------------------------------------------|-------------------------------------------------------|---------------------------------------------------------|
| Tanad                                                                   | User Notes:                                           | Map created on October 14, 2022                         |
| Legend  WVParcels                                                       |                                                       | Owner(s): WALLING JEFFREY                               |
|                                                                         |                                                       | Address:<br>679 HAMILTON ESTATES DR                     |
|                                                                         |                                                       | Class Type:<br>Residential                              |
|                                                                         |                                                       | Legal Description: 5.49 AC LOT #15; HAMILTON ESTATES SD |
| WV Property Viewer (https://www.MapWV.ş<br>and WV GIS Technical Center. | gov/property) is supported by WV State Tax Department |                                                         |