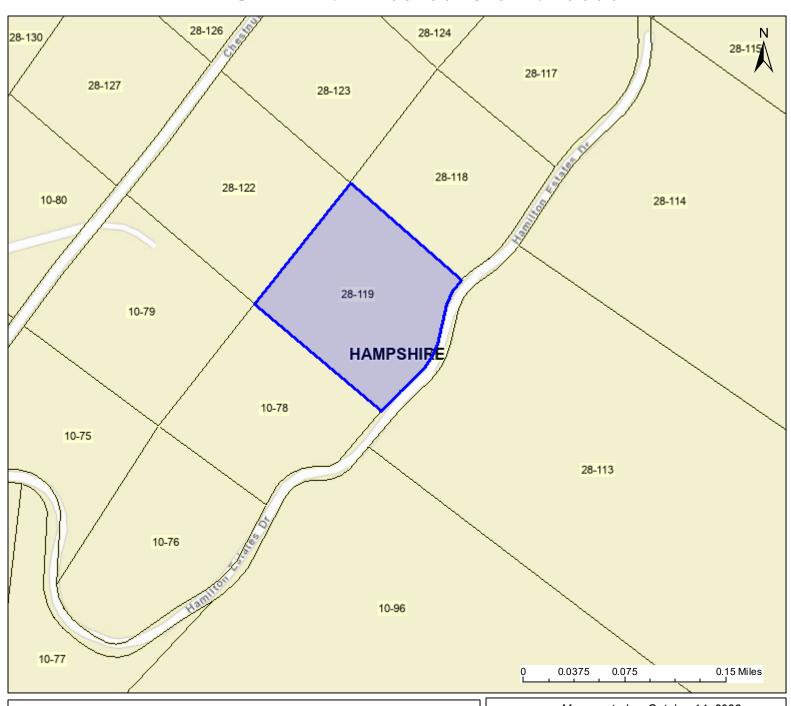

## PARCEL ID: 14-07-0028-0119-0000

|                                                                  |                                                          | 0.0070 0.070 0.10 Willes                                |
|------------------------------------------------------------------|----------------------------------------------------------|---------------------------------------------------------|
| Legend  WVParcels                                                | User Notes:                                              | Map created on October 14, 2022                         |
|                                                                  |                                                          | Owner(s): WALLING JEFFREY                               |
|                                                                  |                                                          | Address:<br>679 HAMILTON ESTATES DR                     |
|                                                                  |                                                          | Class Type:<br>Residential                              |
|                                                                  |                                                          | Legal Description: 5.49 AC LOT #15; HAMILTON ESTATES SD |
| WV Property Viewer (https://www.Map and WV GIS Technical Center. | WV.gov/property) is supported by WV State Tax Department |                                                         |