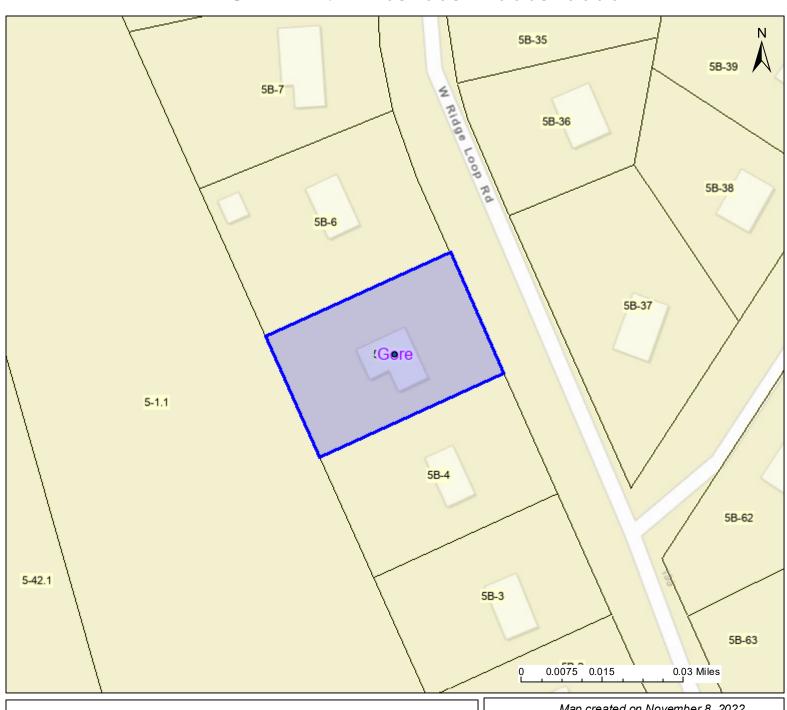

## PARCEL ID: 14-05-005B-0005-0000

| Lamand                                                            | User Notes:                                                | Map created on November 8, 2022                 |
|-------------------------------------------------------------------|------------------------------------------------------------|-------------------------------------------------|
| Legend                                                            |                                                            | Owner(s):                                       |
| Districts                                                         |                                                            | MUMPOWER DEBORAH G                              |
| WVParcels                                                         |                                                            | Address:<br>45 W RIDGE LOOP RD                  |
|                                                                   |                                                            | Class Type:<br>Residential                      |
|                                                                   |                                                            | Legal Description: .35 AC. LOT 5 SUNRISE SUMMIT |
| WV Property Viewer (https://www.M<br>and WV GIS Technical Center. | apWV.gov/property) is supported by WV State Tax Department |                                                 |