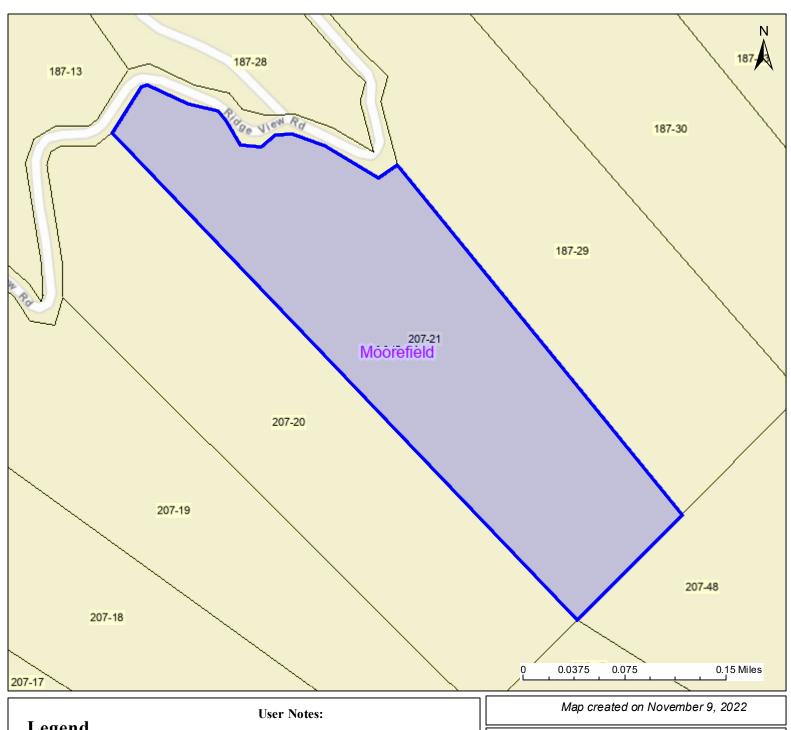

## PARCEL ID: 16-03-0207-0021-0000

| 201-11                                                                   |                                          |                                                                 |
|--------------------------------------------------------------------------|------------------------------------------|-----------------------------------------------------------------|
| Land                                                                     | User Notes:                              | Map created on November 9, 2022                                 |
| Legend  Districts  WVParcels                                             |                                          | Owner(s): CYPHERS MARK & STACEY CERTNER                         |
|                                                                          |                                          | Address:                                                        |
|                                                                          |                                          | Class Type:<br>Residential                                      |
| WV Property Viewer (https://www.MapWV.go<br>and WV GIS Technical Center. | ov/property) is supported by WV State To | Legal Description: 21.16 AC LOT 283 ASHTON WOOD; W V HUNTER LLC |