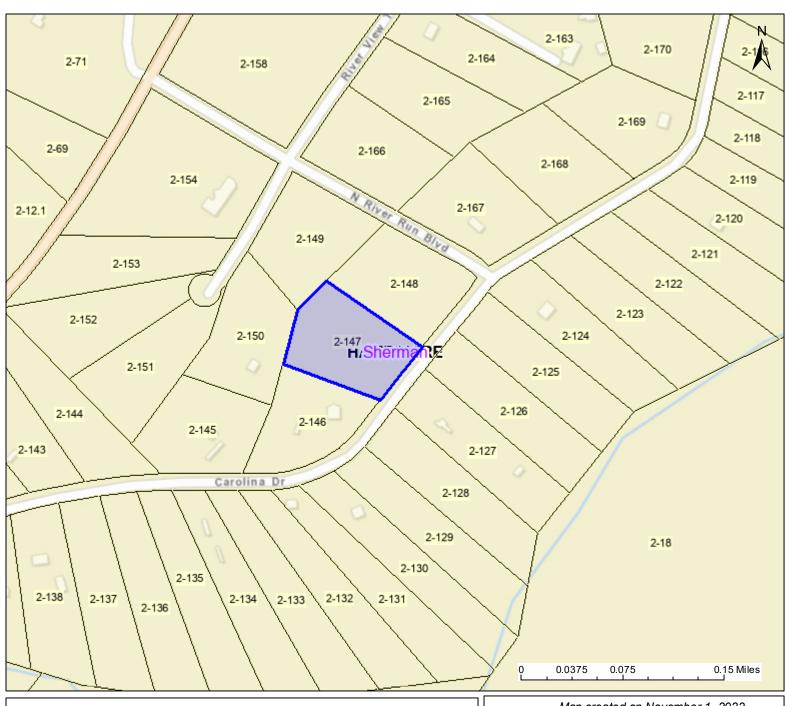

## PARCEL ID: 14-09-0002-0147-0000

|                                                                                                                          |             | 7                                                      |
|--------------------------------------------------------------------------------------------------------------------------|-------------|--------------------------------------------------------|
| Legend  Districts  WVParcels                                                                                             | User Notes: | Map created on November 1, 2022                        |
|                                                                                                                          |             | Owner(s):<br>DUAL J FRED JR                            |
|                                                                                                                          |             | Address:<br>CAROLINA DR                                |
|                                                                                                                          |             | Class Type:<br>Residential                             |
|                                                                                                                          |             | Legal Description: 2.103 AC LOT 41; NORTH RIVER RUN SD |
| WV Property Viewer (https://www.MapWV.gov/property) is supported by WV State Tax Department and WV GIS Technical Center. |             |                                                        |