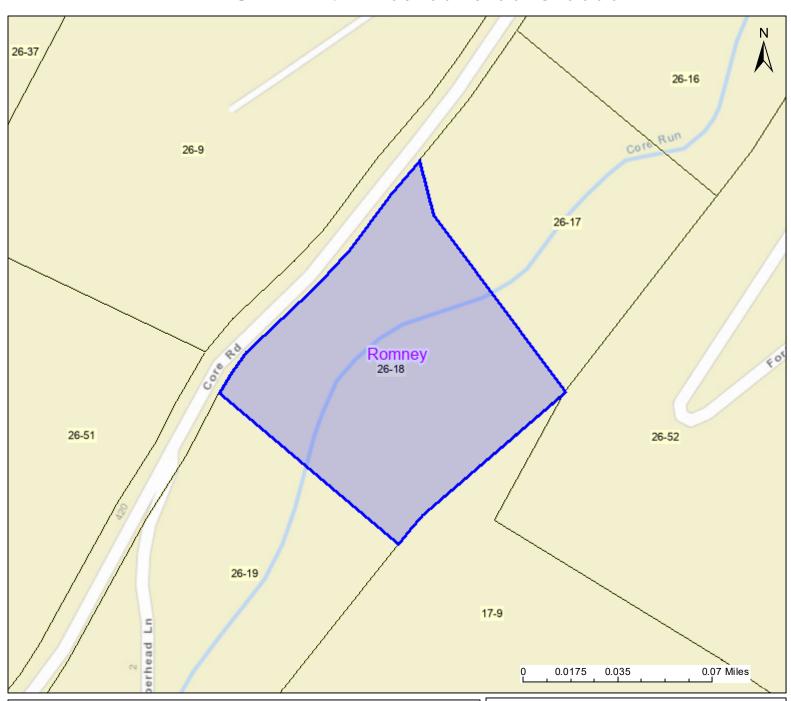

## PARCEL ID: 14-07-0026-0018-0000

| 9                                                                        | /                                                    |                                                            |
|--------------------------------------------------------------------------|------------------------------------------------------|------------------------------------------------------------|
| User Note  Legend  Districts                                             | User Notes:                                          | Map created on November 29, 2022                           |
|                                                                          |                                                      | Owner(s):<br>CORBIN JOSEPH E JR                            |
| WVParcels                                                                |                                                      | Address:<br>381 CORE RD                                    |
|                                                                          |                                                      | Class Type:<br>Residential                                 |
|                                                                          |                                                      | Legal Description: 3.598 AC LOT 3-B; APPLEFIELDS OF HEAVEN |
| WV Property Viewer (https://www.MapWV.go<br>and WV GIS Technical Center. | ov/property) is supported by WV State Tax Department |                                                            |