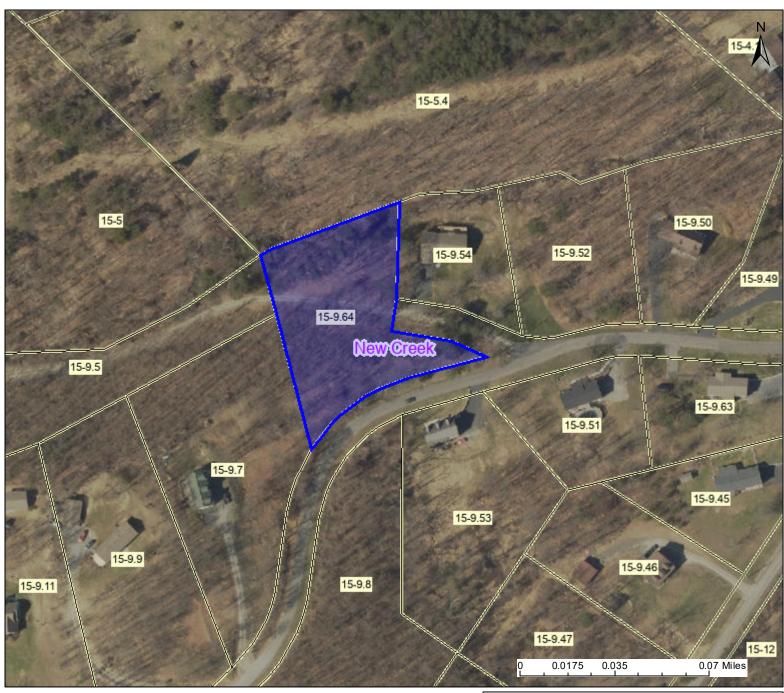

## PARCEL ID: 29-06-0015-0009-0064

|                                                                                                                          |             | 0 0.0175 0.035 0.07 Miles                                   |
|--------------------------------------------------------------------------------------------------------------------------|-------------|-------------------------------------------------------------|
| Legend  Districts                                                                                                        | User Notes: | Map created on December 12, 2022                            |
|                                                                                                                          |             | Owner(s):<br>KESSEL ROBERT R                                |
| WVParcels                                                                                                                |             | Address: PINEPOINTE S-DIV                                   |
|                                                                                                                          |             | Class Type:<br>Residential                                  |
|                                                                                                                          |             | Legal Description: LOT 59 SEC III PHASE B; PINEPOINTE S-DIV |
| WV Property Viewer (https://www.MapWV.gov/property) is supported by WV State Tax Department and WV GIS Technical Center. |             |                                                             |