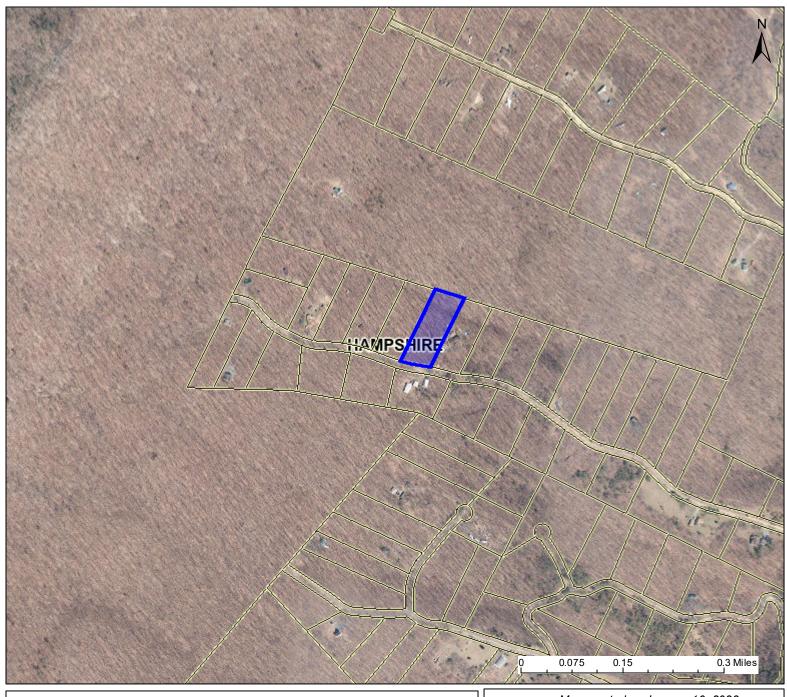

## PARCEL ID: 14-09-0015-0067-0000

|                                                                    |                                                    | 0 0.075 0.15 0.3 Miles                                       |
|--------------------------------------------------------------------|----------------------------------------------------|--------------------------------------------------------------|
| Legend  WVParcels                                                  | User Notes:                                        | Map created on January 16, 2023                              |
|                                                                    |                                                    | Owner(s): BERSSON THOMAS F & AMY E                           |
|                                                                    |                                                    | Address:<br>NORTH RIVER HIGHLANDS RD                         |
|                                                                    |                                                    | Class Type:<br>Residential                                   |
| WV Property Viewer (https://www.Ma<br>and WV GIS Technical Center. | pWV.gow/property) is supported by WV State Tax Dep | Legal Description: 2.020 AC LOT 26; NORTH RIVER HIGHLANDS SD |