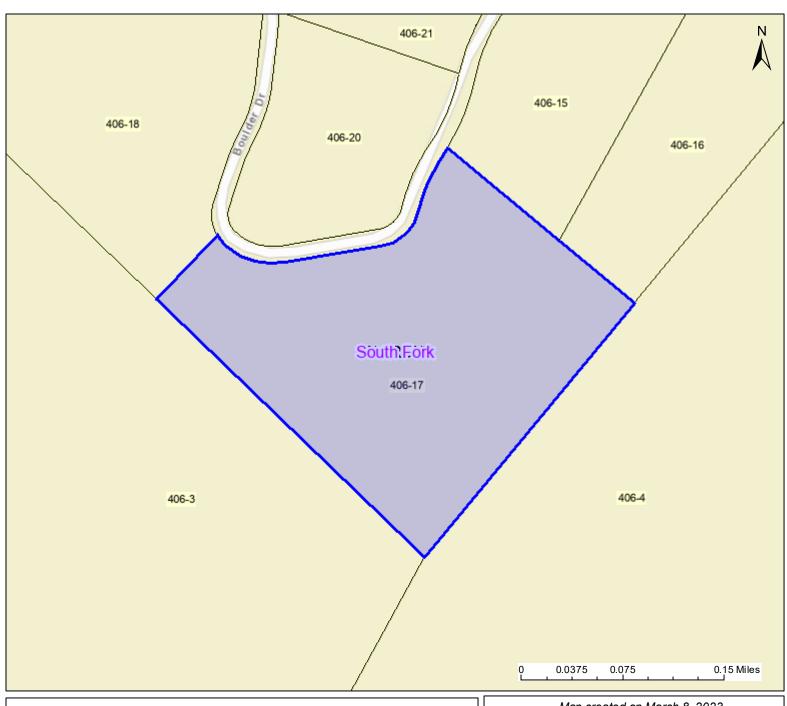

## PARCEL ID: 16-02-0406-0017-0000

| ,                                                                                                                         |                                                                  |
|---------------------------------------------------------------------------------------------------------------------------|------------------------------------------------------------------|
| User Notes:                                                                                                               | Map created on March 8, 2023                                     |
| Legend  Districts  WVParcels                                                                                              | Owner(s): RANDALL JEAN  Address: ROUTE 12/1                      |
|                                                                                                                           | Class Type:<br>Residential                                       |
| WV Property Viewer (https://www.MapWV.gov/property) is supported by WV State Tax Departme<br>and WV GIS Technical Center. | Legal Description: LOST RIVER BLUFFS SD; TRACT 10 20.02 AC PEARL |