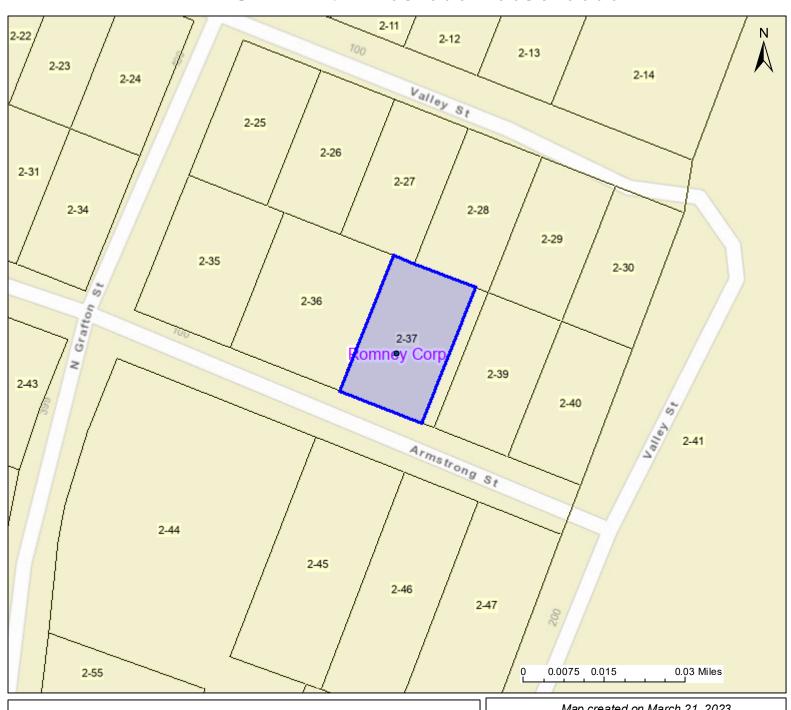

## PARCEL ID: 14-08-0002-0037-0000

|                                                                    | 7                                              |                                                                                         |
|--------------------------------------------------------------------|------------------------------------------------|-----------------------------------------------------------------------------------------|
| Legend  Districts  WVParcels                                       | User Notes:                                    | Map created on March 21, 2023                                                           |
|                                                                    |                                                | Owner(s): DAUGHERTY NELLIE P & HARVEY D & ROBERT S DAUGHERTY  Address: 155 ARMSTRONG ST |
|                                                                    |                                                | Class Type:<br>Residential                                                              |
|                                                                    |                                                | Legal Description:<br>LONG SUB DIV; BLOCKS 17 - 18 (PART)                               |
| WV Property Viewer (https://www.Mo<br>and WV GIS Technical Center. | apWV.gov/property) is supported by WV State Ta | ax Department                                                                           |