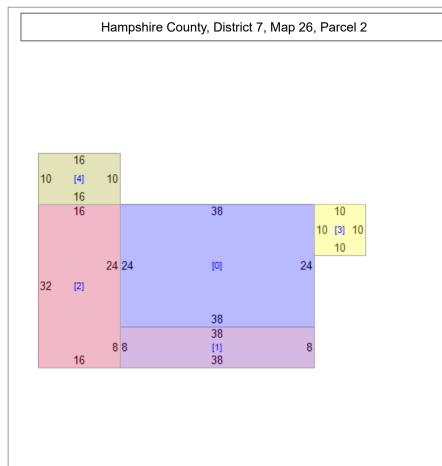

| #        | Lower            | First                 | Second | Third | Area | Value  |
|----------|------------------|-----------------------|--------|-------|------|--------|
| 0        | Refer to Base Ar | ea Description        |        |       | 912  | 9      |
| 1        | Frame shed       | Open frame porch      |        |       | 304  | \$5,29 |
| 2        | Patio (concrete) | Wood deck             |        |       | 512  | \$4,67 |
| 3        |                  | Enclose masonry porch |        |       | 100  | \$2,83 |
| 4        |                  | Wood deck             |        |       | 160  | \$1,10 |
| <b>✓</b> | Show dimensions  | s 🔽 Show addition nun | nbers  |       |      |        |