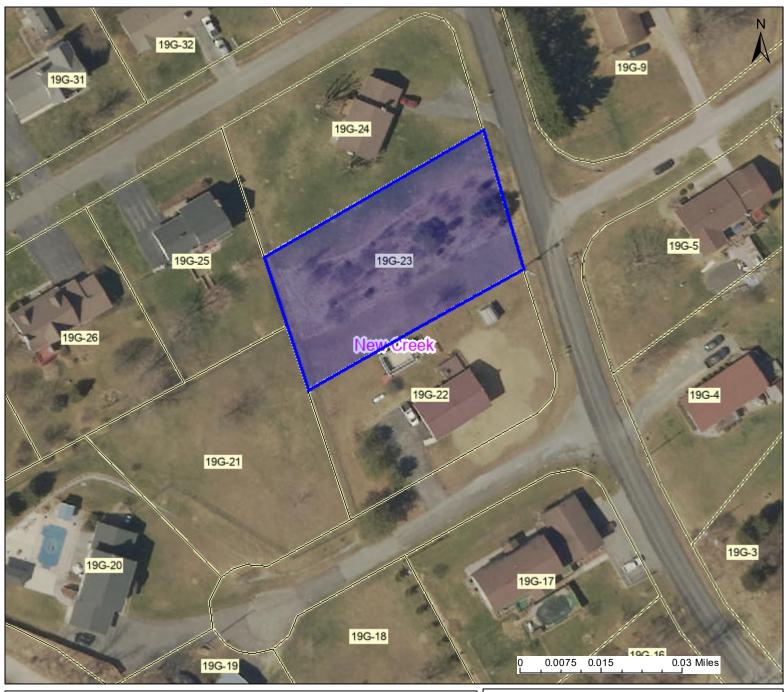

## PARCEL ID: 29-06-019G-0023-0000

| Logond                                                               | User Notes:                                              | Map created on April 4, 2023                                         |
|----------------------------------------------------------------------|----------------------------------------------------------|----------------------------------------------------------------------|
| Legend  Districts                                                    |                                                          | Owner(s): BULLDOG INVESTMENT GROUP LLC                               |
| WVParcels                                                            |                                                          | Address:<br>WOOD RIDGE DR                                            |
|                                                                      |                                                          | Class Type:<br>Residential                                           |
| WV Property Viewer (https://www.Map)<br>and WV GIS Technical Center. | WV.gov/property) is supported by WV State Tax Department | Legal Description:<br>LT 23 HEALY HGTS S-DIV; SECT 1 PHASE 1/.445 AC |