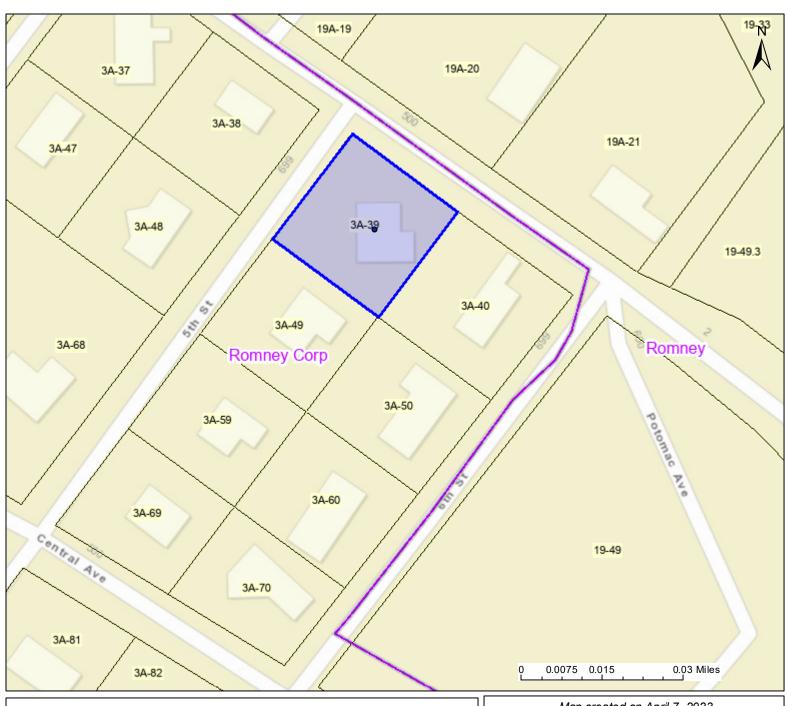

## PARCEL ID: 14-08-003A-0039-0000

| User Notes:                                                                                                              | User Notes: | Map created on April 7, 2023 |
|--------------------------------------------------------------------------------------------------------------------------|-------------|------------------------------|
| Legend                                                                                                                   |             | Owner(s):                    |
| Districts                                                                                                                |             | MUMPOWER KRISTIN N           |
| WVParcels                                                                                                                |             |                              |
|                                                                                                                          |             | Address:                     |
|                                                                                                                          |             | 676 FIFTH ST                 |
|                                                                                                                          |             | Class Type:                  |
|                                                                                                                          |             | Residential                  |
|                                                                                                                          |             | Legal Description:           |
|                                                                                                                          |             | SAVILLAVALE LOT 79; 100X100  |
| WV Property Viewer (https://www.MapWV.gov/property) is supported by WV State Tax Department and WV GIS Technical Center. |             |                              |