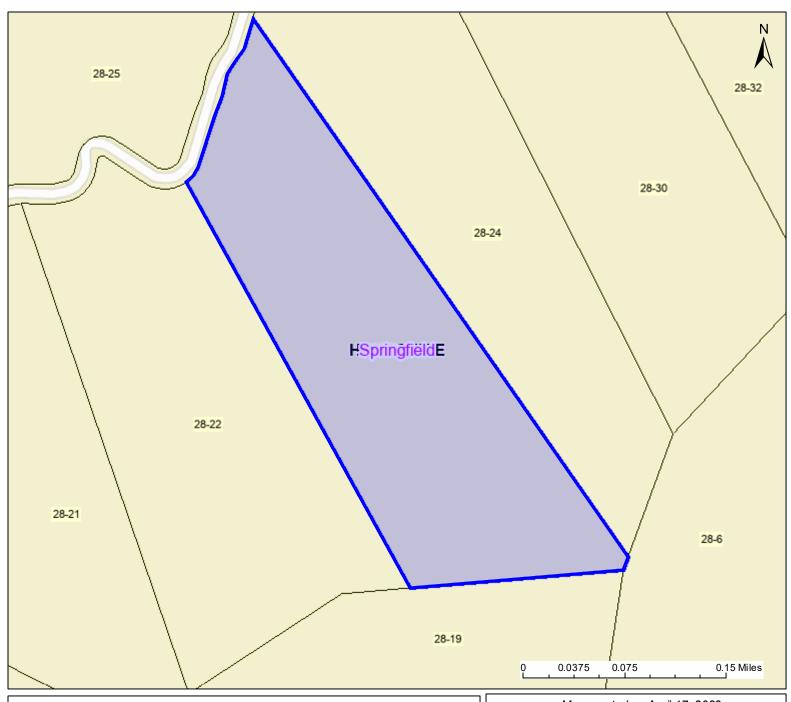

## PARCEL ID: 14-10-0028-0023-0000

| Lagand                                                                                                                   | User Notes: | Map created on April 17, 2023                          |
|--------------------------------------------------------------------------------------------------------------------------|-------------|--------------------------------------------------------|
| Legend  Districts                                                                                                        |             | Owner(s):<br>HICKS JAMES P                             |
| WVParcels                                                                                                                |             | Address:<br>MOUNTAIN AIR DR                            |
|                                                                                                                          |             | Class Type:<br>Residential                             |
|                                                                                                                          |             | Legal Description:<br>20.34 AC LOT #9; MOUNTAIN AIR SD |
| WV Property Viewer (https://www.MapWV.gov/property) is supported by WV State Tax Department and WV GIS Technical Center. |             |                                                        |