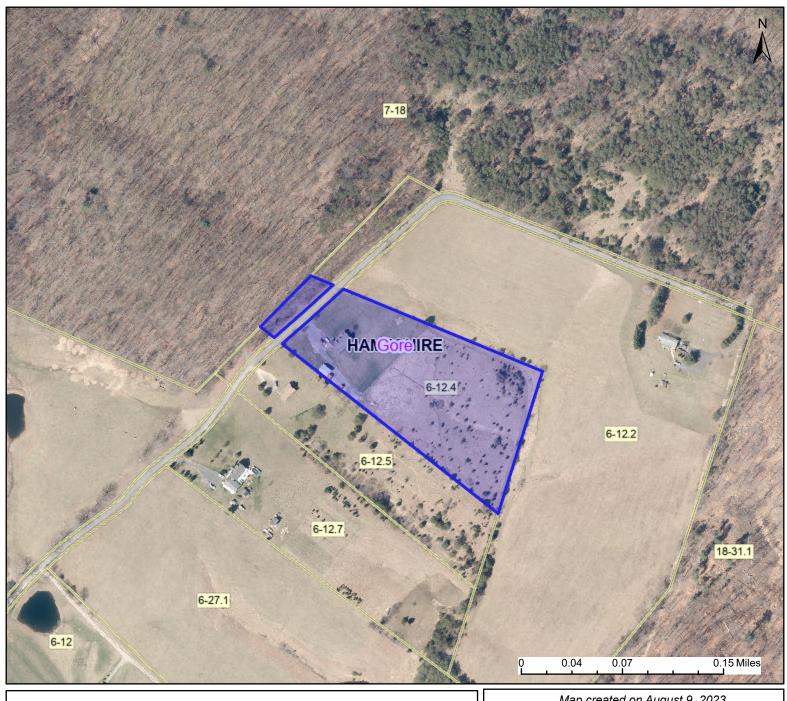

## PARCEL ID: 14-05-0006-0012-0004

| 6-12                                                             | 6-27.1                                                   | 0 0.04 0.07 0.15 Miles                           |
|------------------------------------------------------------------|----------------------------------------------------------|--------------------------------------------------|
| Legend                                                           | User Notes:                                              | Map created on August 9, 2023                    |
| District  Districts                                              |                                                          | Owner(s):<br>EVERETT RONALD V & KAREN S          |
| Parcel  WVParcels                                                |                                                          | Address:<br>1568 ALLEN HILL RD                   |
|                                                                  |                                                          | Class Type:<br>Residential                       |
|                                                                  |                                                          | Legal Description: 6.01 AC SE SIDE ALLEN HILL RD |
| WV Property Viewer (https://www.<br>and WV GIS Technical Center. | MapWV.gov/property) is supported by WV State Tax Departn | nent                                             |