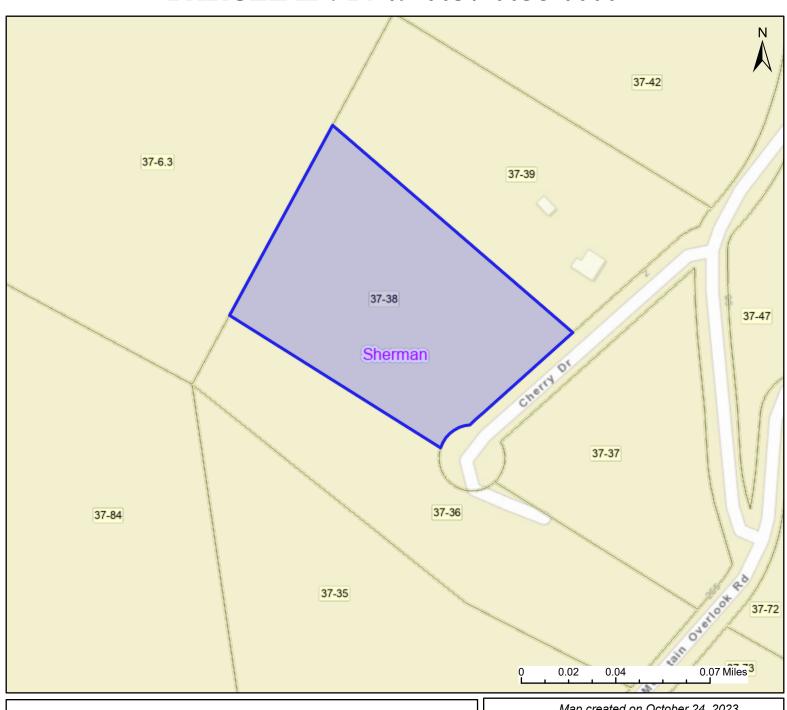

## PARCEL ID: 14-09-0037-0038-0000

|                                            | N                                                    |                                                            |
|--------------------------------------------|------------------------------------------------------|------------------------------------------------------------|
| Legend                                     | User Notes:                                          | Map created on October 24, 2023                            |
| District  Districts                        |                                                      | Owner(s):<br>EVERETT ROGER R & JENNIFER J                  |
| Parcel  WVParcels                          |                                                      | Address:<br>CHERRY DR                                      |
|                                            |                                                      | Class Type:<br>Residential                                 |
| WV Property Viewer (https://www.MapWV.gov/ | (property) is supported by WV State Tax Department   | Legal Description: 3.007 AC LOT 6; ROMNEY FRUIT RANCHES SD |
| and WV GIS Technical Center.               | property) is supported by 11 1 State 1 as Department |                                                            |