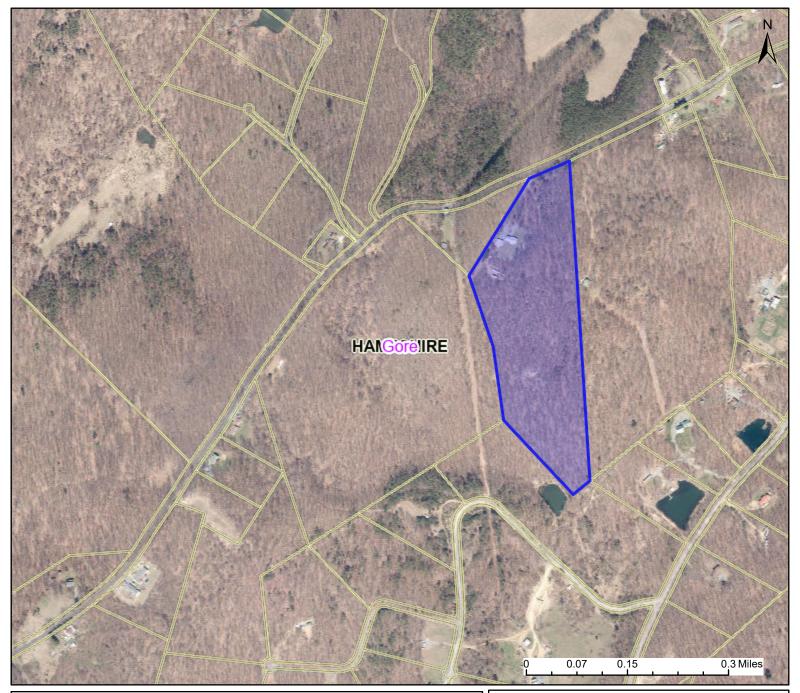

## PARCEL ID: 14-05-0020-0018-0001

| Legend                                                                        | User Notes:                                     | Map created on January 30, 2024           |
|-------------------------------------------------------------------------------|-------------------------------------------------|-------------------------------------------|
| District<br>Districts                                                         |                                                 | Owner(s):<br>RODGERS JOHN A               |
| Parcel                                                                        |                                                 |                                           |
| WVParcels                                                                     |                                                 | Address:<br>3787 OLD MARTINSBURG GRADE RD |
|                                                                               |                                                 | Class Type:                               |
|                                                                               |                                                 | Residential                               |
|                                                                               |                                                 | Legal Description:                        |
|                                                                               |                                                 | E SIDE OLD MARTINSBURG GRADE R; 19.9 AC   |
| WV Property Viewer (https://www.MapWV.gov/pro<br>and WV GIS Technical Center. | operty) is supported by WV State Tax Department |                                           |