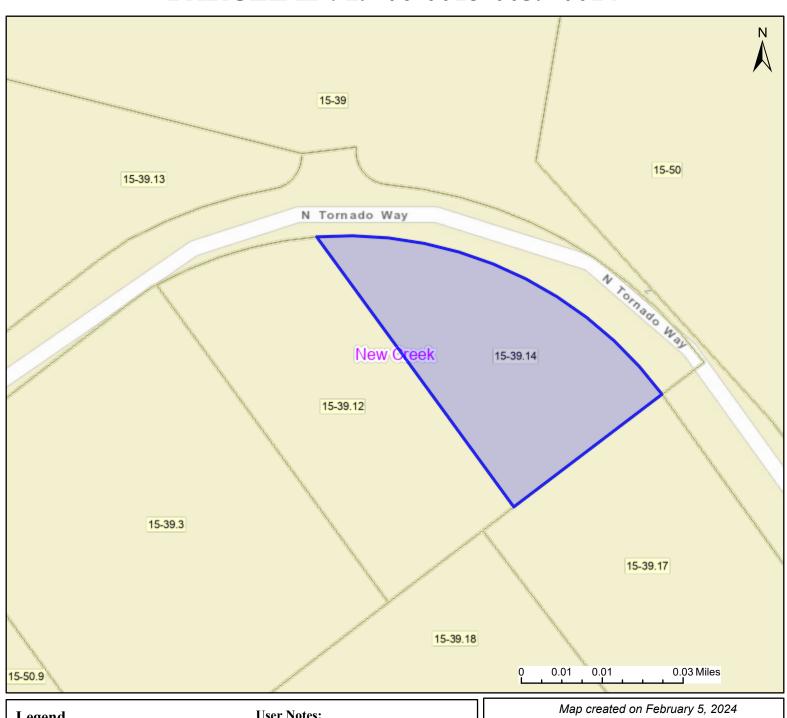

## PARCEL ID: 29-06-0015-0039-0014

| Legend                                                                       | User Notes:                                      | Map created on February 5, 2024                     |
|------------------------------------------------------------------------------|--------------------------------------------------|-----------------------------------------------------|
| District Districts Parcel WVParcels                                          | Owner(s): GREYHOUND PROPERTIES LLC               |                                                     |
|                                                                              |                                                  | Address:<br>N TORNADO WAY                           |
|                                                                              |                                                  | Class Type:<br>Commercial                           |
|                                                                              |                                                  | Legal Description:<br>LT 13-B POTOMAC PLAZA; .58 AC |
| WV Property Viewer (https://www.MapWV.gov/pi<br>and WV GIS Technical Center. | roperty) is supported by WV State Tax Department |                                                     |