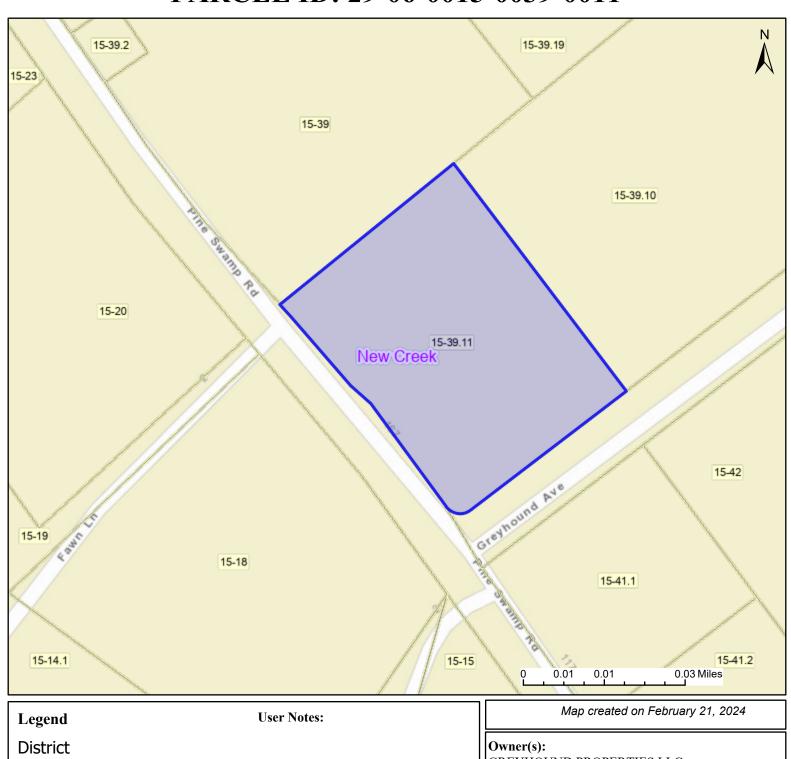

## PARCEL ID: 29-06-0015-0039-0011

| Legend                                                                      | User Notes:                                       | Map created on February 21, 2024                 |
|-----------------------------------------------------------------------------|---------------------------------------------------|--------------------------------------------------|
| District Districts                                                          |                                                   | Owner(s):<br>GREYHOUND PROPERTIES LLC            |
| Parcel WVParcels                                                            |                                                   | Address:<br>GREYHOUND AVE                        |
|                                                                             |                                                   | Class Type:<br>Commercial                        |
|                                                                             |                                                   | Legal Description:<br>LT 9 POTOMAC PLAZA; .82 AC |
| WV Property Viewer (https://www.MapWV.gov/j<br>and WV GIS Technical Center. | property) is supported by WV State Tax Department |                                                  |