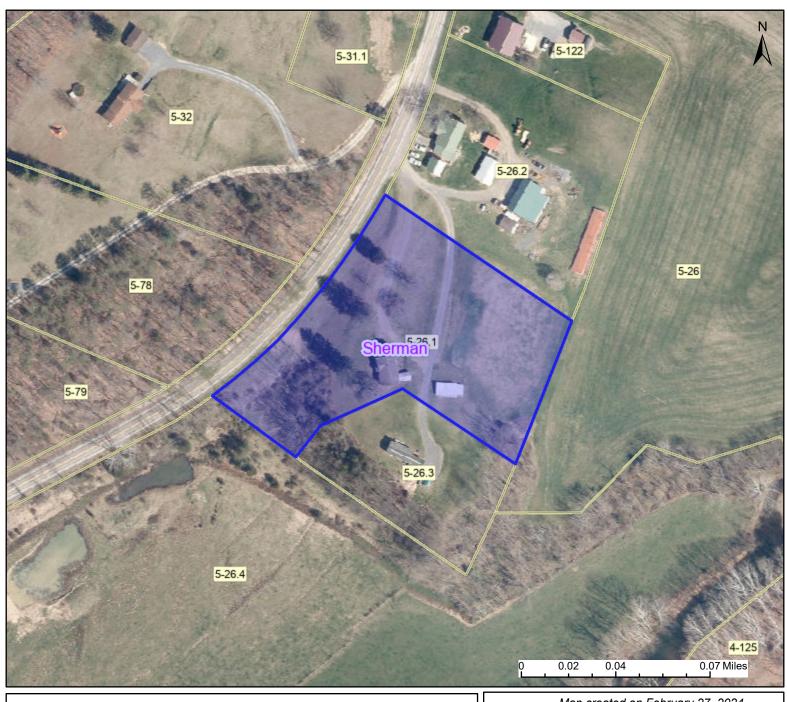

## PARCEL ID: 14-09-0005-0026-0001

|                                                                                |                                                | 0                                                           | 0.02                             | 0.04           | 0.07 Miles      |  |
|--------------------------------------------------------------------------------|------------------------------------------------|-------------------------------------------------------------|----------------------------------|----------------|-----------------|--|
| Legend                                                                         | User Notes:                                    |                                                             | Map created on February 27, 2024 |                |                 |  |
| District Districts Parcel WVParcels                                            |                                                | Owner(s):<br>LEE ROBI<br>L LEE & F<br>Address:<br>6381 DELI | ERT O &<br>Ruby d                | HALL           | TH M & PAULETTE |  |
|                                                                                |                                                | Class Type<br>Residential                                   |                                  |                |                 |  |
| WV Property Viewer (https://www.MapWV.gov/prop<br>and WV GIS Technical Center. | perty) is supported by WV State Tax Department | Legal Deso                                                  | -                                | :<br>RIVER DRS | S               |  |
| WV Property Viewer (https://www.MapWV.gov/propand WV GIS Technical Center.     | perty) is supported by WV State Tax Department | 11 -                                                        | -                                |                | 5               |  |