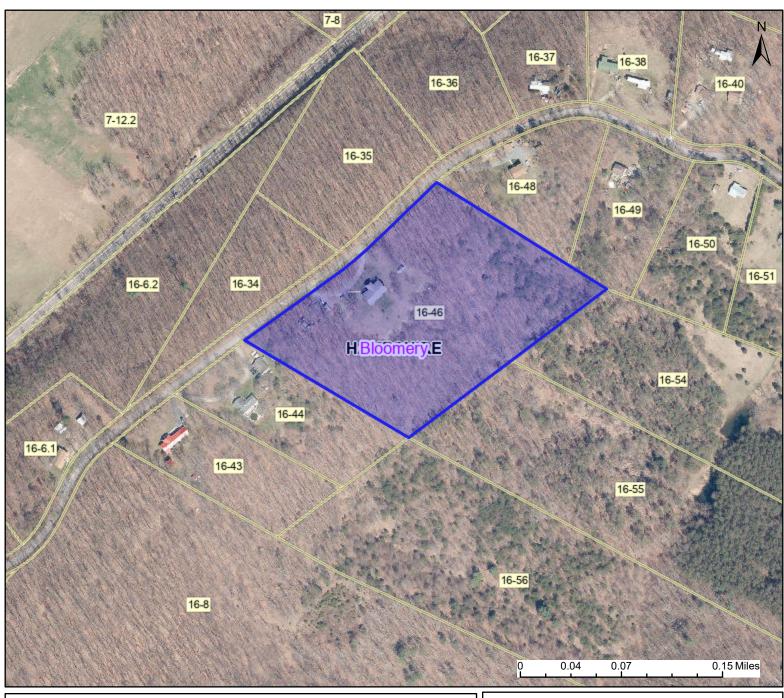

## PARCEL ID: 14-01-0016-0046-0000

|                                     |                                                           | 0 0.04 0.07 0.15 Miles                                               |
|-------------------------------------|-----------------------------------------------------------|----------------------------------------------------------------------|
| Legend                              | User Notes:                                               | Map created on April 24, 2024                                        |
| District  Districts                 |                                                           | Owner(s):<br>BRADFIELD ROBERT L & DARLEEN D                          |
| Parcel  WVParcels                   |                                                           | Address:<br>502 FRANK HAINES RD                                      |
|                                     |                                                           | Class Type: Residential                                              |
| WV Property Viewer (https://www.Map | pWV.gov/property) is supported by WV State Tax Department | Legal Description: 9.817 AC LOT 18-20 (CC CONS); CEDAR GROVE ESTATES |
| and WV GIS Technical Center.        |                                                           |                                                                      |