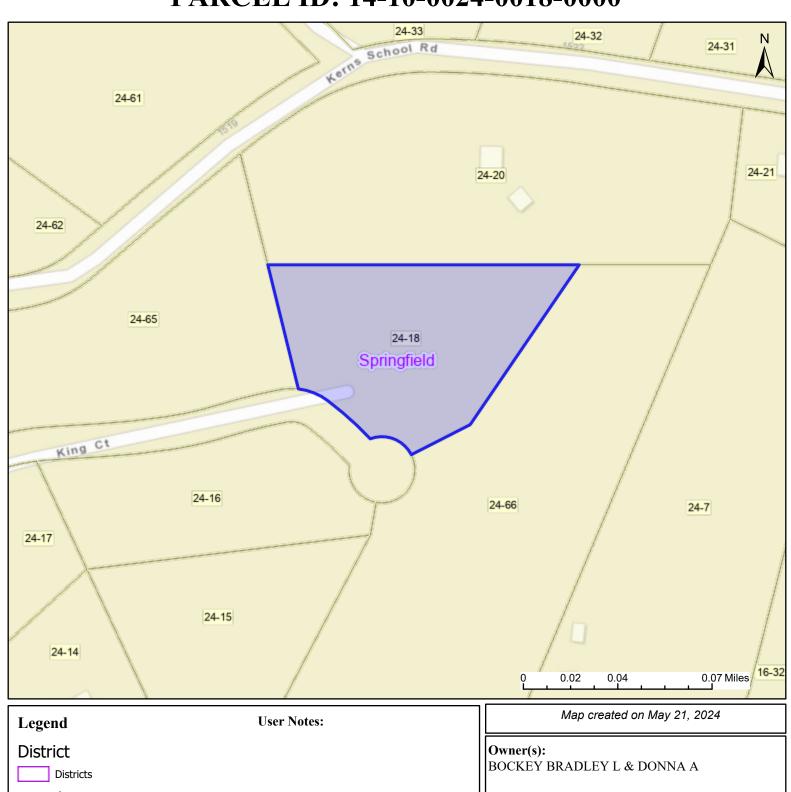

## PARCEL ID: 14-10-0024-0018-0000

|                                                                                                                          |             | 0 0.02 0.04 0.07 Miles                                    |
|--------------------------------------------------------------------------------------------------------------------------|-------------|-----------------------------------------------------------|
| Legend                                                                                                                   | User Notes: | Map created on May 21, 2024                               |
| District  Districts                                                                                                      |             | Owner(s):<br>BOCKEY BRADLEY L & DONNA A                   |
| Parcel WVParcels                                                                                                         |             | Address:<br>KERNS SCHOOL RD                               |
|                                                                                                                          |             | Class Type:<br>Residential                                |
|                                                                                                                          |             | Legal Description: 2.157AC LOT 8; SOUTH POTOMAC FOREST SD |
| WV Property Viewer (https://www.MapWV.gov/property) is supported by WV State Tax Department and WV GIS Technical Center. |             |                                                           |