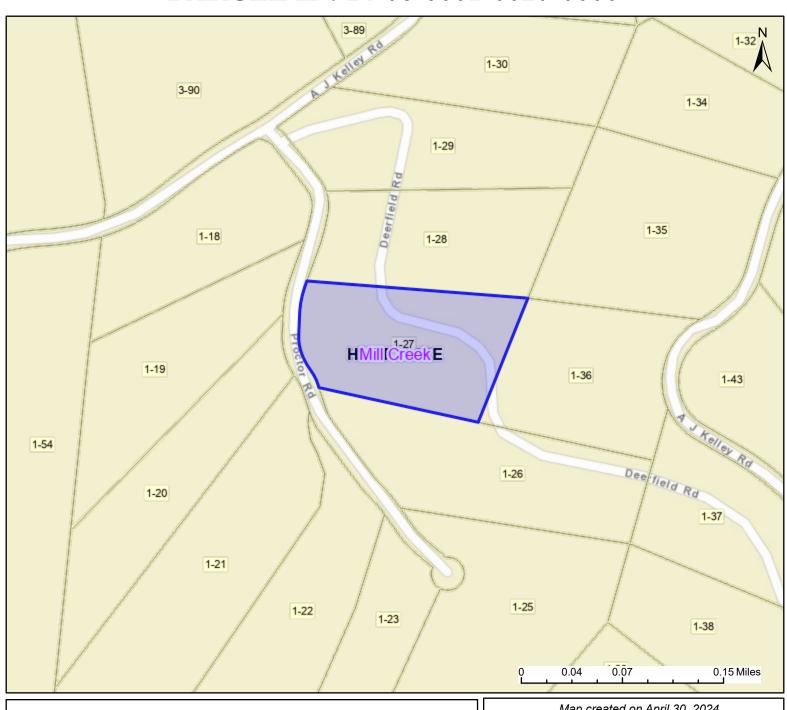

## PARCEL ID: 14-06-0001-0027-0000

| IR.                                                               | - W                                            |                                                                 |
|-------------------------------------------------------------------|------------------------------------------------|-----------------------------------------------------------------|
| Legend                                                            | <b>User Notes:</b>                             | Map created on April 30, 2024                                   |
| District  Districts                                               |                                                | Owner(s): ARNDT MARK & CYNTHIA                                  |
| Parcel  WVParcels                                                 |                                                | Address:<br>PROCTOR RD                                          |
|                                                                   |                                                | Class Type:<br>Residential                                      |
| WV Property Viewer (https://www.M<br>and WV GIS Technical Center. | MapWV.gov/property) is supported by WV State T | Legal Description: DEERFIELD HIGHLANDS; PHASE 2 LOT 10 5.105 AC |