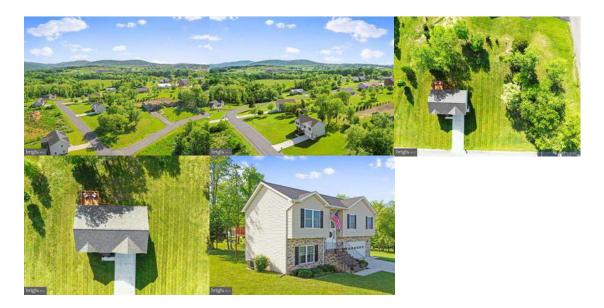

Heating: Heat Pump(s); Heating Fuel: Electric; Hot Water: Electric; Water Source: Public; Sewer: Public

Sewer; Internet Services: Broadband, Satellite

Remarks

Public: Welcome to your dream home in the heart of Harvest Hills, Romney, West Virginia! Nestled in a picturesque and highly sought-after neighborhood, this split foyer gem awaits its new owners. Situated on a sprawling

corner lot, just shy of 1 acre, this property boasts an abundance of outdoor space, offering privacy and great views of the surrounding mountains. Step inside and be greeted by the timeless charm of this classic home. With a traditional floor plan featuring 3 bedrooms and 2.5 baths, there's ample space for both relaxation and entertainment. The large kitchen is a chef's delight, adorned with granite countertops and top-of-the-line appliances. The dining area seamlessly blends into the open-concept design, creating a warm and inviting atmosphere for family meals and socializing. Hardwood flooring adds a touch of elegance and durability to the space, while sliders provide easy access to the deck, ideal for alfresco dining and soaking in the scenic views. Downstairs discover a fully finished basement, offering additional space for expansion and enjoyment. Whether it's a cozy family room, a home office, or a recreational area, the possibilities are endless. For added convenience and security, this home features a 2-car garage with interior access, ensuring comfort and peace of mind year-round. A separate large laundry room adds practicality to everyday living, making chores a breeze. The prime location of this home offers easy access to shopping,