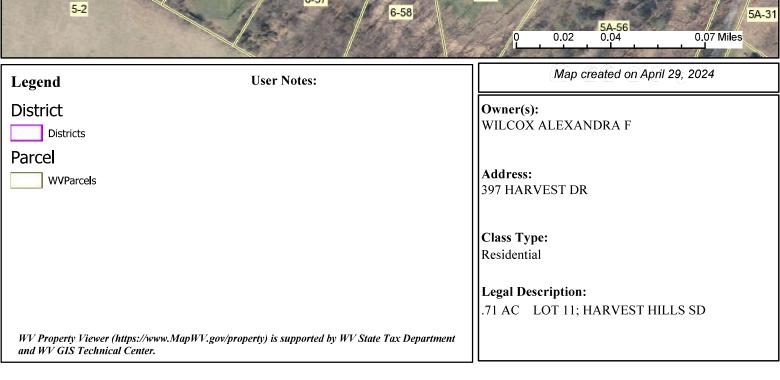

### **WV Real Estate Assessment Data**

About New Search Structure Drawing

Parcel ID 14-05-0006-0047-0000 Tax Year 2023 County Hampshire Date 4/29/2024

Root PID 14050006004700000000

**Property Owner and Mailing Address** 

Owner(s) WILCOX ALEXANDRA F

Mailing Address 397 HARVEST DR, ROMNEY, WV 26757

**Property Location** 

Physical Address 397 HARVEST DR

E-911 Address 397 HARVEST DR Romney WV 26757

Parcel ID 14-05-0006-0047-0000

| Tax   | Book /    | <u>Deeded</u> | <u>Calculated</u> | Legal Description              |
|-------|-----------|---------------|-------------------|--------------------------------|
| Class | Page      | <u>Acres</u>  | <u>Acres</u>      |                                |
| 2     | 529 / 130 | 0.710         | 0.71              | .71 AC LOT 11 HARVEST HILLS SD |