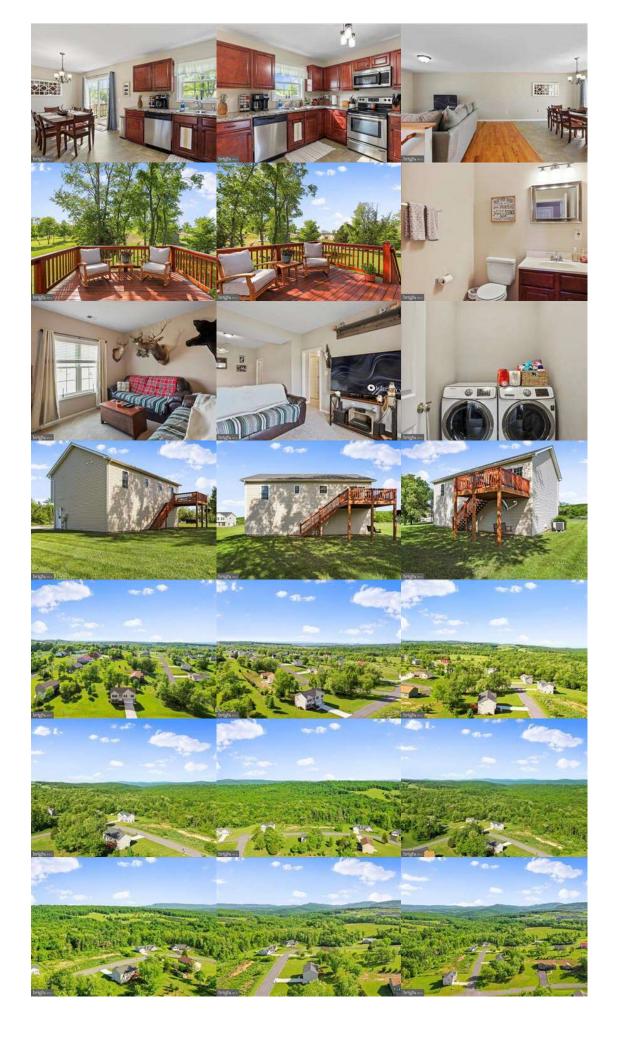

Heating: Heat Pump(s); Heating Fuel: Electric; Hot Water: Electric; Water Source: Public; Sewer: Public

Sewer; Internet Services: Broadband, Satellite

Remarks

Public: Welcome to your dream home in the heart of Harvest Hills, Romney, West Virginia! Nestled in a picturesque and highly sought-after neighborhood, this split foyer gem awaits its new owners. Situated on a sprawling

corner lot, just shy of 1 acre, this property boasts an abundance of outdoor space, offering privacy and great views of the surrounding mountains. Step inside and be greeted by the timeless charm of this classic home. With a traditional floor plan featuring 3 bedrooms and 2.5 baths, there's ample space for both relaxation and entertainment. The large kitchen is a chef's delight, adorned with granite countertops and top-of-the-line appliances. The dining area seamlessly blends into the open-concept design, creating a warm and inviting atmosphere for family meals and socializing. Hardwood flooring adds a touch of elegance and durability to the space, while sliders provide easy access to the deck, ideal for alfresco dining and soaking in the scenic views. Downstairs discover a fully finished basement, offering additional space for expansion and enjoyment. Whether it's a cozy family room, a home office, or a recreational area, the possibilities are endless. For added convenience and security, this home features a 2-car garage with interior access, ensuring comfort and peace of mind year-round. A separate large laundry room adds practicality to everyday living, making chores a breeze. The prime location of this home offers easy access to shopping,

dining, schools, and medical facilities, ensuring that all your needs are just moments away.

**Listing Office** 

List Team Name: The Pioneers

Listing Agent: <u>Erin Rushing</u> (3298694) (Lic# WVS190300912) (304) 359-8699