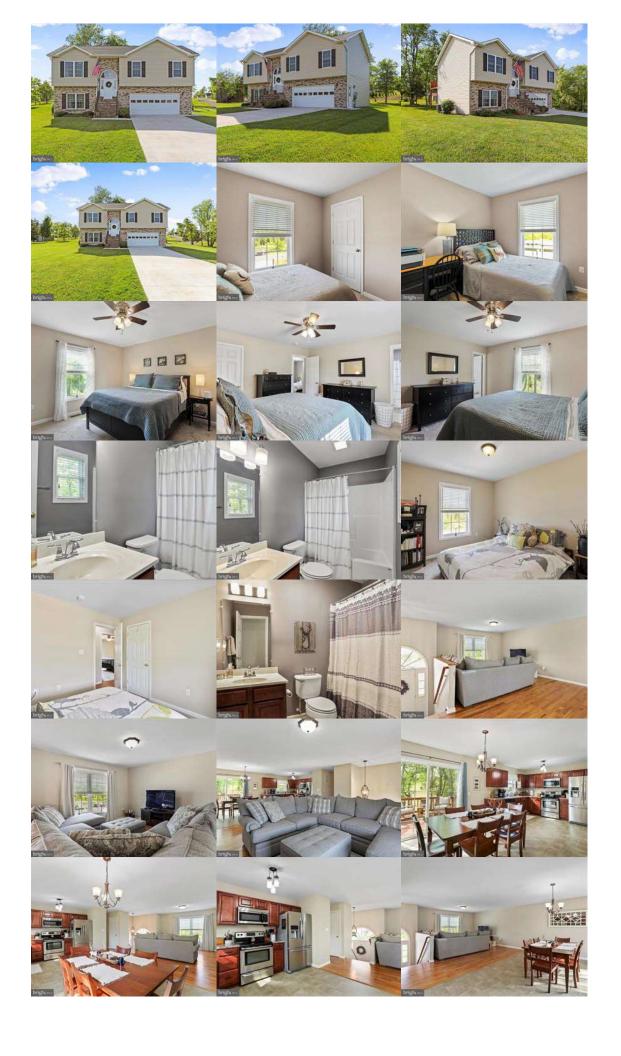

Heating: Heat Pump(s); Heating Fuel: Electric; Hot Water: Electric; Water Source: Public; Sewer: Public

Sewer; Internet Services: Broadband, Satellite

Remarks

Public: Welcome to your dream home in the heart of Harvest Hills, Romney, West Virginia! Nestled in a picturesque and highly sought-after neighborhood, this split foyer gem awaits its new owners. Situated on a sprawling

corner lot, just shy of 1 acre, this property boasts an abundance of outdoor space, offering privacy and great views of the surrounding mountains. Step inside and be greeted by the timeless charm of this classic home. With a traditional floor plan featuring 3 bedrooms and 2.5 baths, there's ample space for both relaxation and entertainment. The large kitchen is a chef's delight, adorned with granite countertops and top-of-the-line appliances. The dining area seamlessly blends into the open-concept design, creating a warm and inviting atmosphere for family meals and socializing. Hardwood flooring adds a touch of elegance and durability to the space, while sliders provide easy access to the deck, ideal for alfresco dining and soaking in the scenic views. Downstairs discover a fully finished basement, offering additional space for expansion and enjoyment. Whether it's a cozy family room, a home office, or a recreational area, the possibilities are endless. For added convenience and security, this home features a 2-car garage with interior access, ensuring comfort and peace of mind year-round. A separate large laundry room adds practicality to everyday living, making chores a breeze. The prime location of this home offers easy access to shopping,