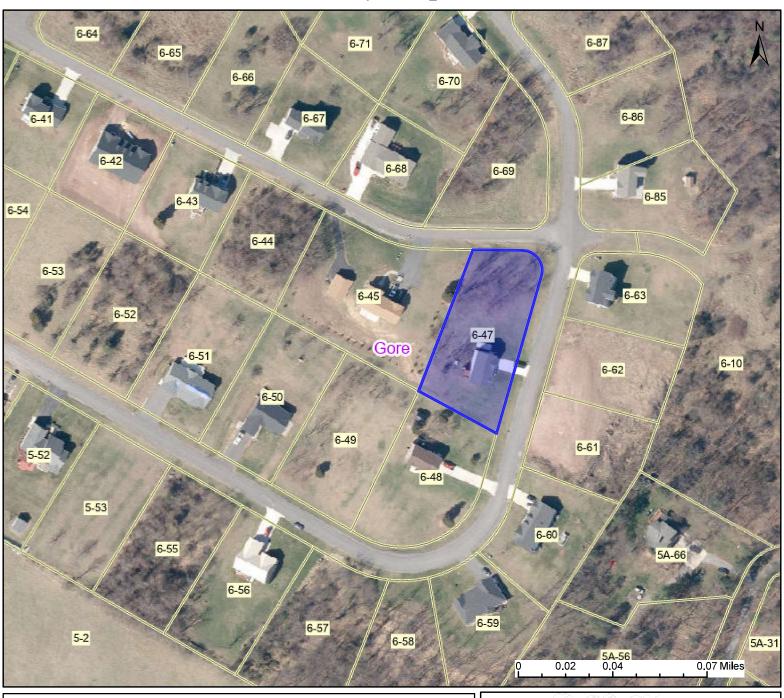

### **WV Real Estate Assessment Data**

About New Search Structure Drawing

Parcel ID 14-05-0006-0047-0000 Tax Year 2023 County Hampshire Date 4/29/2024

Root PID 14050006004700000000

**Property Owner and Mailing Address** 

Owner(s) WILCOX ALEXANDRA F

Mailing Address 397 HARVEST DR, ROMNEY, WV 26757

**Property Location** 

Physical Address 397 HARVEST DR

E-911 Address 397 HARVEST DR Romney WV 26757

Parcel ID 14-05-0006-0047-0000

County 14 - Hampshire District 5 - Gore District

Map O006 (Click for PDF tax map)

Parcel No. 0047
Parcel Suffix 0000

Map View Link https://mapwv.gov/parcel/?pid=14-05-0006-0047-0000

**General Information** 

| Tax   | Book /    | <u>Deeded</u> | <u>Calculated</u> | Legal Description              |
|-------|-----------|---------------|-------------------|--------------------------------|
| Class | Page      | <u>Acres</u>  | <u>Acres</u>      |                                |
| 2     | 529 / 130 | 0.710         | 0.71              | .71 AC LOT 11 HARVEST HILLS SD |