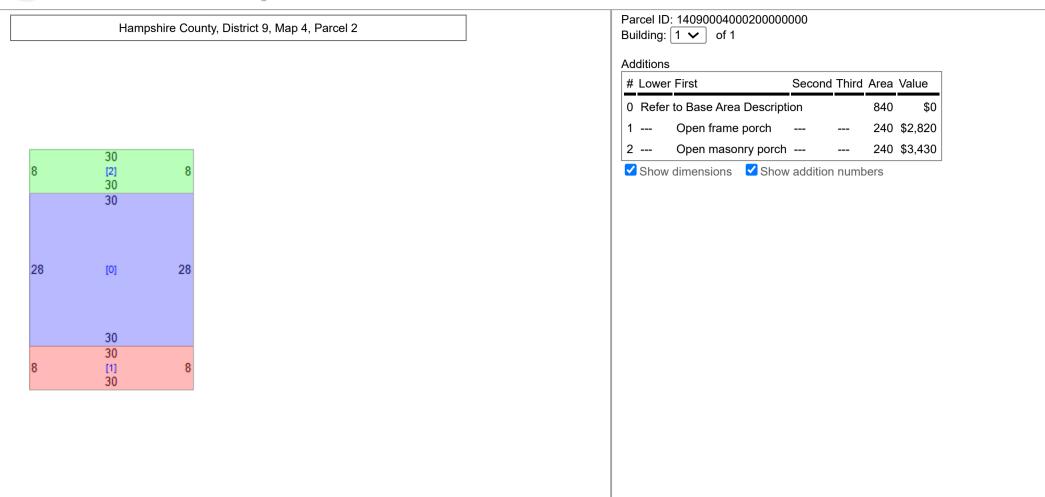

## NINETH ROW -->

| Property Information         |                           |  |  |  |  |
|------------------------------|---------------------------|--|--|--|--|
| Physical Address             | 490 LICK RUN RD , WV      |  |  |  |  |
| Parcel ID                    | 14-09-0004-0002-0000      |  |  |  |  |
| County                       | 14 Hampshire              |  |  |  |  |
| District                     | 09 Sherman Dist           |  |  |  |  |
| Maps                         | Pdf                       |  |  |  |  |
| Tax Class                    | 2                         |  |  |  |  |
| Calculated Acres (Estimated) | 25.25                     |  |  |  |  |
| Legal Description            | 19.444 AC ASTRIDE RT 11/5 |  |  |  |  |
| Property Class               | Residential               |  |  |  |  |
| Land Use                     | <u>112</u>                |  |  |  |  |
| Utilities                    | Well, Septic, 0           |  |  |  |  |

| Building Information |            |                |                     |           |               |                        |                       |  |  |
|----------------------|------------|----------------|---------------------|-----------|---------------|------------------------|-----------------------|--|--|
| Sum of Stru          | ucture Are | re Areas 1,260 |                     |           |               |                        |                       |  |  |
| Number of            | Buildings  | (Cards)        | 1                   |           |               |                        |                       |  |  |
| Building Card 1      |            |                |                     |           |               |                        |                       |  |  |
| Year Built           | Stories    | Grade          | Architectural Style | Ext. Wall | Basement Type | Finished Basement Area | Square Footage (SFLA) |  |  |
| 1952                 | 1.5        | D+             | Cape                | Asbestos  | Full          |                        | 1,470                 |  |  |
| Attic                | Fuel       | Heat System    | Heat/AC             | Bedrooms  | Full Baths    | Half Baths             | Total Rooms           |  |  |
| None                 | Oil        | Warm Air       | Central             | 4         | 1             |                        | 8                     |  |  |