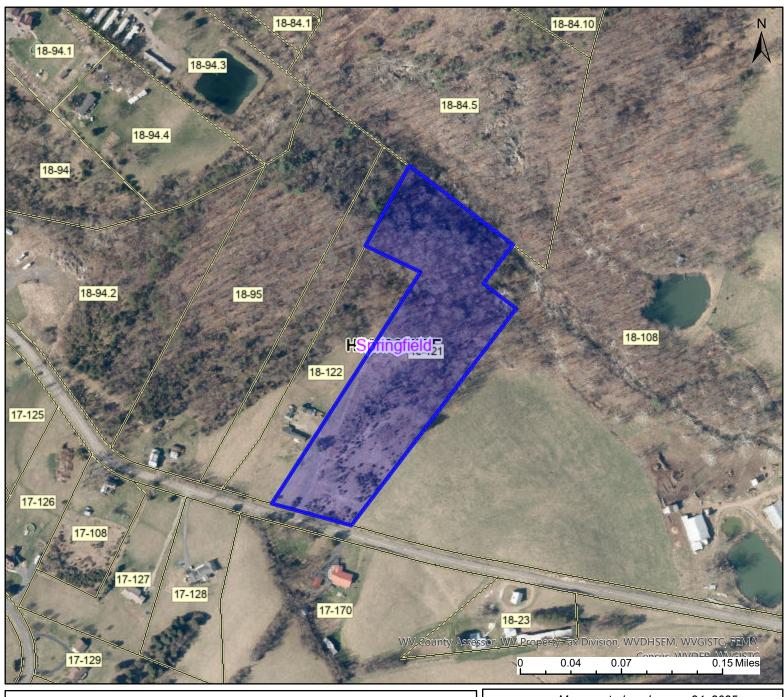

## PARCEL ID: 14-10-0018-0121-0000

| 17-129                                                                                                                   |             | 0 0.04 0.07 0.15 Miles                         |
|--------------------------------------------------------------------------------------------------------------------------|-------------|------------------------------------------------|
| Legend                                                                                                                   | User Notes: | Map created on January 24, 2025                |
| WV Parcels Districts                                                                                                     |             | Owner(s):<br>MALCOLM BRIAN D & STEPHANIE R     |
| WV Parcels  WVParcels                                                                                                    |             | Address:<br>SPRINGFIELD PIKE                   |
|                                                                                                                          |             | Class Type:<br>Farm                            |
|                                                                                                                          |             | Legal Description:<br>7.02 AC CO RT 3 NR SPGFD |
| WV Property Viewer (https://www.MapWV.gov/property) is supported by WV State Tax Department and WV GIS Technical Center. |             |                                                |