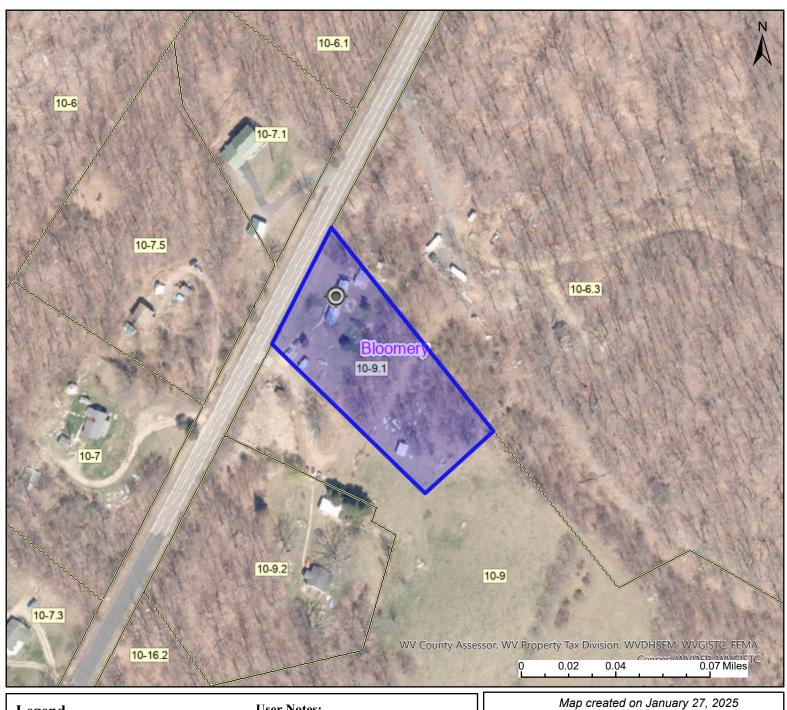

## PARCEL ID: 14-01-0010-0009-0001

| Legend                                                                                                                   | User Notes: | Map created on January 27, 2025                           |
|--------------------------------------------------------------------------------------------------------------------------|-------------|-----------------------------------------------------------|
| WV Parcels  Districts                                                                                                    |             | Owner(s):<br>COMBS LARRY D & SHEILA MAE                   |
| WV Parcels  WVParcels                                                                                                    |             | Address:<br>PAW PAW RD                                    |
|                                                                                                                          |             | Class Type:<br>Farm                                       |
|                                                                                                                          |             | Legal Description: 1 AC FOR PP MOBILE HOME; E SIDE RT 29N |
| WV Property Viewer (https://www.MapWV.gov/property) is supported by WV State Tax Department and WV GIS Technical Center. |             | nent                                                      |