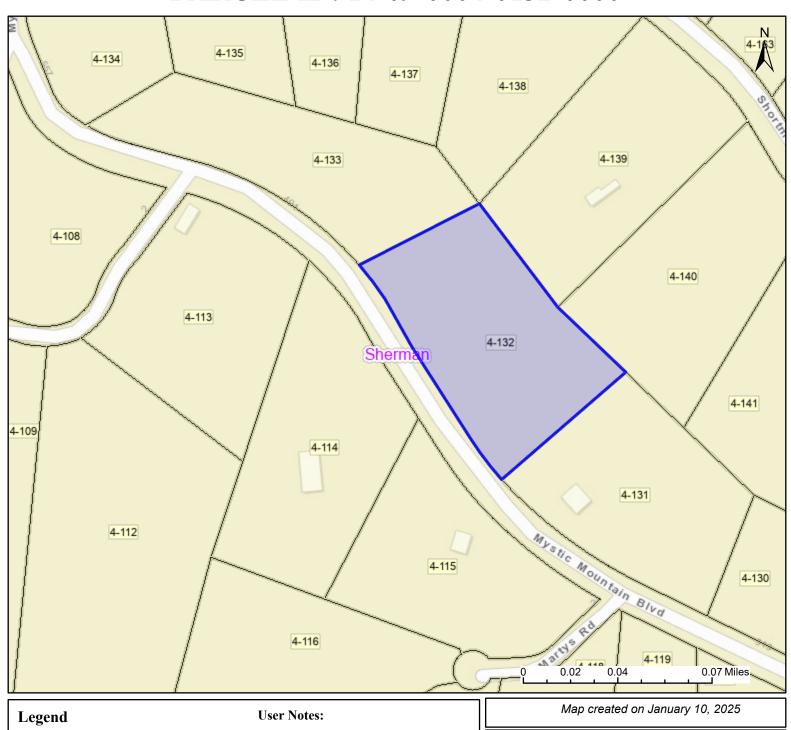

## PARCEL ID: 14-09-0004-0132-0000

|                                 | 4-116                                                        | 0 0.02 0.04 0.07 Miles                                        |
|---------------------------------|--------------------------------------------------------------|---------------------------------------------------------------|
| Legend                          | User Notes:                                                  | Map created on January 10, 2025                               |
| District  Districts             |                                                              | Owner(s):<br>TRUMPOWER GREGORY L                              |
| Parcel  WVParcels               |                                                              | Address: MYSTIC MOUNTAIN BLVD                                 |
|                                 |                                                              | Class Type:<br>Residential                                    |
| WV Property Viewer (https://www | w.MapWV.gov/property) is supported by WV State Tax Departmen | Legal Description:  2.010 AC LOT 7; SHORT MOUNTAIN HEIGHTS SD |
| and WV GIS Technical Center.    |                                                              |                                                               |