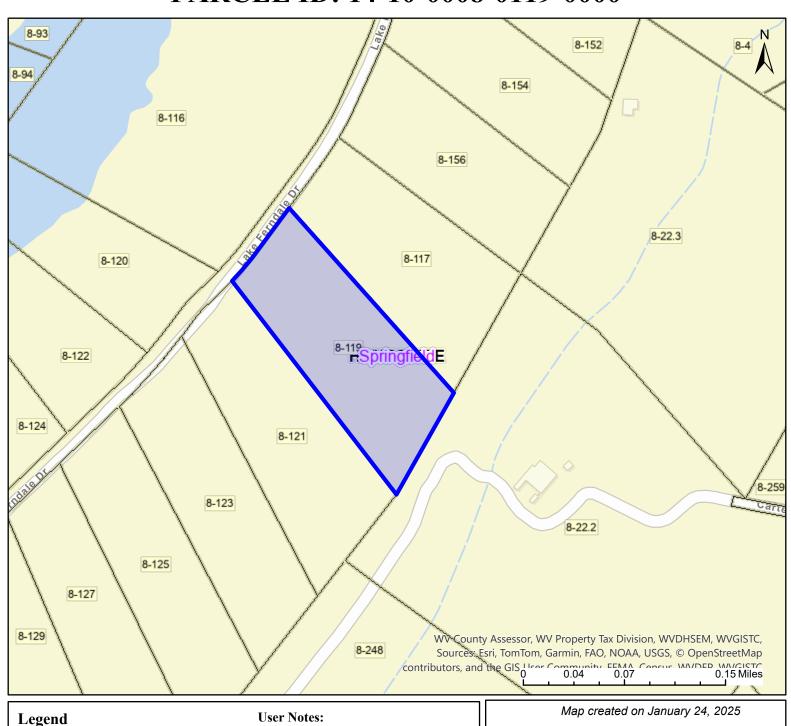

## PARCEL ID: 14-10-0008-0119-0000

| Legend                                                          | User Notes:                                                 | Map created on January 24, 2025                           |
|-----------------------------------------------------------------|-------------------------------------------------------------|-----------------------------------------------------------|
| WV Parcels  Districts                                           |                                                             | Owner(s): MALCOLM BRIAN D & STEPHANIE R                   |
| WV Parcels  WVParcels                                           |                                                             | Address:<br>LAKE FERNDALE DR                              |
|                                                                 |                                                             | Class Type:<br>Residential                                |
|                                                                 |                                                             | Legal Description: 5.50 AC LOT 21 SEC C; LAKE FERNDALE SD |
| WV Property Viewer (https://www<br>and WV GIS Technical Center. | MapWV.gov/property) is supported by WV State Tax Department |                                                           |