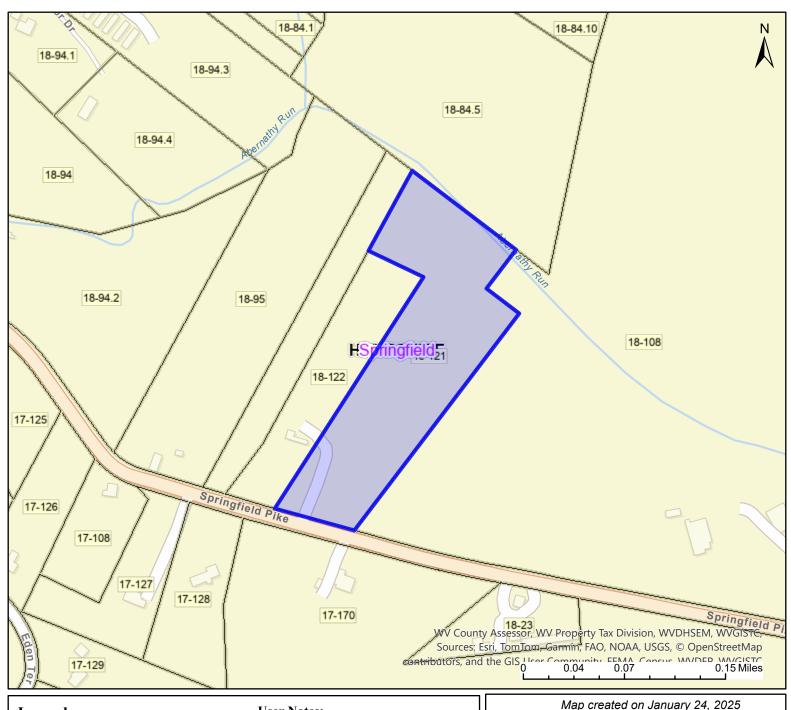

## PARCEL ID: 14-10-0018-0121-0000

| Legend                                                                        | User Notes:                                    | Map created on January 24, 2025             |
|-------------------------------------------------------------------------------|------------------------------------------------|---------------------------------------------|
| WV Parcels  Districts  WV Parcels                                             |                                                | Owner(s):<br>MALCOLM BRIAN D & STEPHANIE R  |
| WVParcels                                                                     |                                                | Address:<br>SPRINGFIELD PIKE                |
|                                                                               |                                                | Class Type:<br>Farm                         |
|                                                                               |                                                | Legal Description: 7.02 AC CO RT 3 NR SPGFD |
| WV Property Viewer (https://www.MapWV.gov/pro<br>and WV GIS Technical Center. | perty) is supported by WV State Tax Department |                                             |