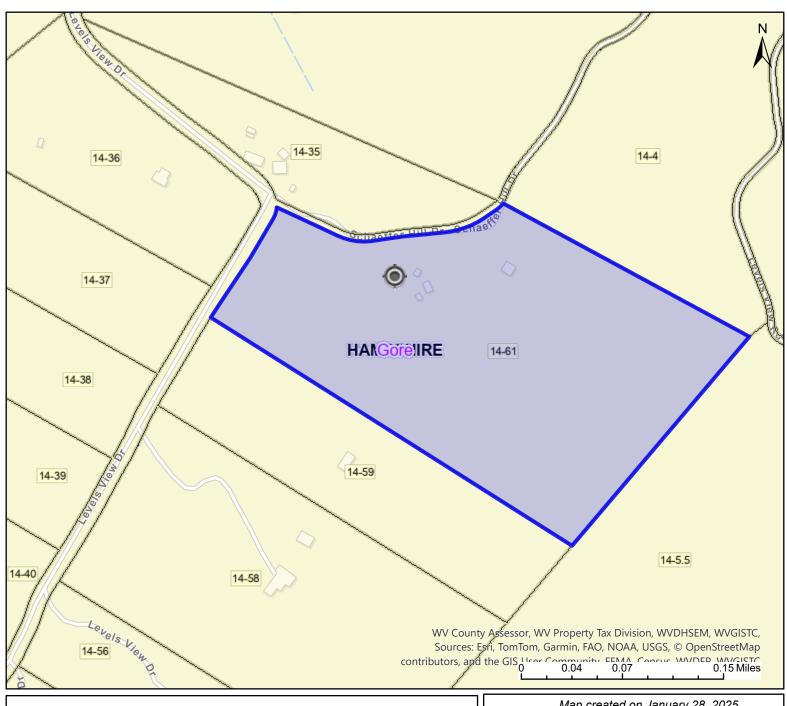

## PARCEL ID: 14-05-0014-0061-0000

| Legend                                                                    | User Notes:                                        | Map created on January 28, 2025                    |
|---------------------------------------------------------------------------|----------------------------------------------------|----------------------------------------------------|
| WV Parcels Districts                                                      |                                                    | Owner(s):<br>SCHAEFFER DENNIS K & BONNIE L         |
| WV Parcels                                                                |                                                    | Address                                            |
| WVParcels                                                                 |                                                    | Address: 76 132 SCHAEFFER HILL DR                  |
|                                                                           |                                                    | Class Type:                                        |
|                                                                           |                                                    | Residential                                        |
|                                                                           |                                                    | Legal Description:                                 |
|                                                                           |                                                    | 20.82 AC LOT 1 & 2 SEC 1; LEVELS VIEW SD (CC CONS) |
| WV Property Viewer (https://www.MapWV.gov<br>and WV GIS Technical Center. | /property) is supported by WV State Tax Department |                                                    |